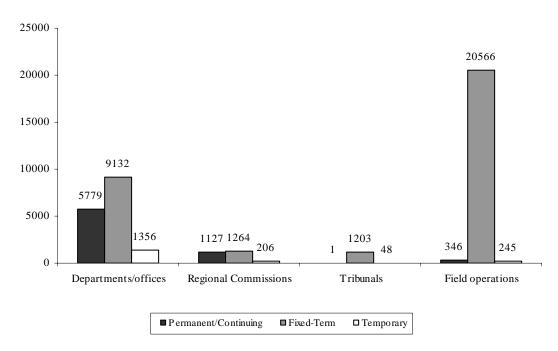

# B. Entity

11. All staff of the Secretariat are employed in four entity groups (departments/offices, regional commissions, tribunals and field operations). Field offices of the Office for the Coordination of Humanitarian Affairs, the United Nations Office on Drugs and Crime and other departments/offices are included in

their respective departments/offices. Field operations<sup>4</sup> refer to peacekeeping missions and certain special political missions. Table 1.B (see annex) details the respective entities in the four groups and their staff, showing departments/offices by headquarters and other locations.