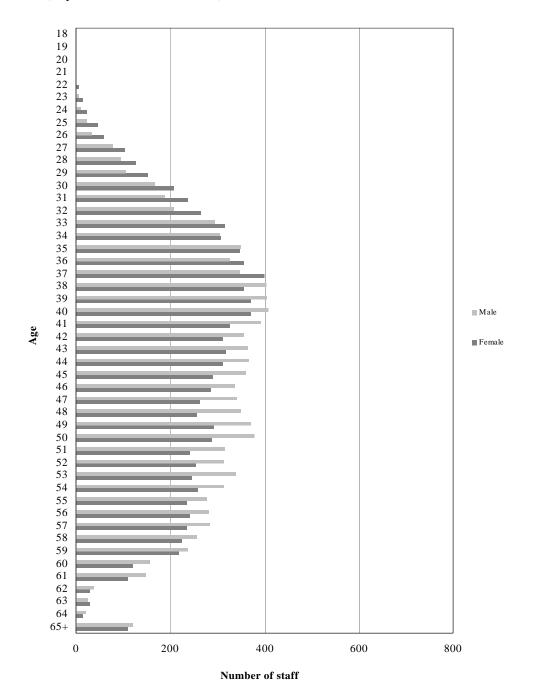

| Section/period <sup>a</sup> | Population <sup>b</sup> /demographic variable | Overview                                                                       |  |  |  |  |  |  |
|-----------------------------|-----------------------------------------------|--------------------------------------------------------------------------------|--|--|--|--|--|--|
|                             |                                               | Fixed-term: 32,165                                                             |  |  |  |  |  |  |
|                             |                                               | Temporary: 1,855                                                               |  |  |  |  |  |  |
|                             |                                               | Largest by grade: fixed-term G-4: 5,909                                        |  |  |  |  |  |  |
|                             | Gender                                        | Percentage of female staff members                                             |  |  |  |  |  |  |
|                             |                                               | Overall: 33.9% (table 11)                                                      |  |  |  |  |  |  |
|                             |                                               | Highest non-field operations entity: UNOMS: 75% (figure V)                     |  |  |  |  |  |  |
|                             |                                               | Highest field operations entity: OSES: 70% (figure VI)                         |  |  |  |  |  |  |
|                             |                                               | Highest category: Professional and higher: 40.6% (table 11)                    |  |  |  |  |  |  |
|                             | Age                                           | Average age: 43.4 years (figure VII)                                           |  |  |  |  |  |  |
|                             |                                               | Largest age distribution: 35-39 years: 8,046 (figure VIII)                     |  |  |  |  |  |  |
|                             |                                               | Average length of service in the Secretariat: 7 years (table 12)               |  |  |  |  |  |  |
|                             |                                               | Highest average age by category: permanent/continuing: 48.3 years (table 13    |  |  |  |  |  |  |
|                             |                                               | Number of staff retirements (table 14)                                         |  |  |  |  |  |  |
|                             |                                               | Forecast 2013-2018: average yearly: 685                                        |  |  |  |  |  |  |
| Staff movements (sect. III) | Population (26,992 as at 30 June 2013)        | All staff excluding 14,281 staff members <sup>d</sup> not administered in IMIS |  |  |  |  |  |  |
| 1 July 2012 to              |                                               | Number of staff (table 15)                                                     |  |  |  |  |  |  |
| 30 June 2013                |                                               | Appointments: 3,856                                                            |  |  |  |  |  |  |
|                             |                                               | Separations: 3,838                                                             |  |  |  |  |  |  |
|                             |                                               | Promotions: 1,357                                                              |  |  |  |  |  |  |
|                             |                                               | Transfers: 403                                                                 |  |  |  |  |  |  |
|                             | Entity                                        | Number of staff appointments (table 17)                                        |  |  |  |  |  |  |
|                             |                                               | Largest non-field operation: UNOG                                              |  |  |  |  |  |  |
|                             |                                               | Largest field operation: MINUSTAH                                              |  |  |  |  |  |  |
|                             | Category                                      | Number of staff appointments (table 18)                                        |  |  |  |  |  |  |
|                             |                                               | Largest by category: Professional and higher                                   |  |  |  |  |  |  |