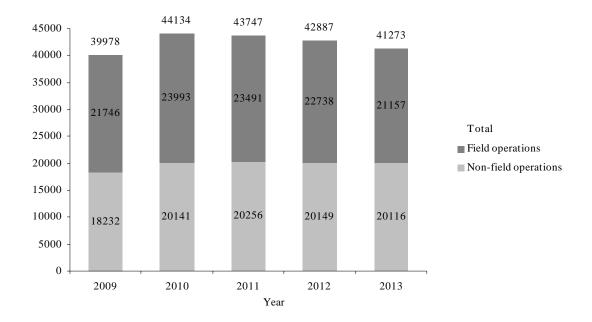

# A. Population

- 8. The total population of the staff of the Secretariat<sup>2</sup> as at 30 June 2013 was 41,273, comprising all categories of staff holding permanent/continuing, fixed-term and temporary contracts, recruited both internationally and locally.<sup>3</sup>
- 9. The "all staff" population includes staff members from 188 Member States (see annex, table 1.A).
- 10. Figure I shows the five-year trend for all staff in total and by non-field (departments/offices, regional commissions, tribunals) versus field operations. Table 5 details changes in the number of staff by entity, from 30 June 2012 to 30 June 2013.

Figure I All staff of the Secretariat from 2009 to 2013

(Population: 41,273 as at 30 June 2013)

Table 5 Change in the all-staff population of the Secretariat by entity from 30 June 2012 to 30 June 2013

(Population: 41,273; all entities as at 30 June 2013)

|                     | As at 30 Ju     | une 2012                   | As at 30 J      |                            |                               |
|---------------------|-----------------|----------------------------|-----------------|----------------------------|-------------------------------|
| Entity              | Number of staff | Percentage of<br>all staff | Number of staff | Percentage of<br>all staff | Change in the number of staff |
| Departments/offices |                 |                            |                 |                            |                               |
| OCHA                | 1 531           | 3.6                        | 1 760           | 4.3                        | 229                           |
| DSS                 | 1 098           | 2.6                        | 1 235           | 3.0                        | 137                           |
| OHCHR               | 967             | 2.3                        | 1 027           | 2.5                        | 60                            |
| DM                  | 1 466           | 3.4                        | 1 508           | 3.7                        | 42                            |
| DPKO                | 471             | 1.1                        | 513             | 1.2                        | 42                            |
| UNON                | 751             | 1.8                        | 772             | 1.9                        | 21                            |
| UNODC               | 533             | 1.2                        | 551             | 1.3                        | 18                            |
| DPA                 | 374             | 0.9                        | 391             | 0.9                        | 17                            |
| UNICRI              | 21              | 0.0                        | 34              | 0.1                        | 13                            |
| UNCTAD              | 466             | 1.1                        | 477             | 1.2                        | 11                            |
| UNOMS               | 18              | 0.0                        | 28              | 0.1                        | 10                            |
| OIOS                | 270             | 0.6                        | 280             | 0.7                        | 10                            |
| OAJ                 | 33              | 0.1                        | 42              | 0.1                        | 9                             |
| ODA                 | 82              | 0.2                        | 90              | 0.2                        | 8                             |
| OHRLLS              | 16              | 0.0                        | 22              | 0.1                        | 6                             |
| EOSG                | 113             | 0.3                        | 117             | 0.3                        | 4                             |
| CTED                | 35              | 0.1                        | 38              | 0.1                        | 3                             |
| ROL                 | 4               | 0.0                        | 5               | 0.0                        | 1                             |