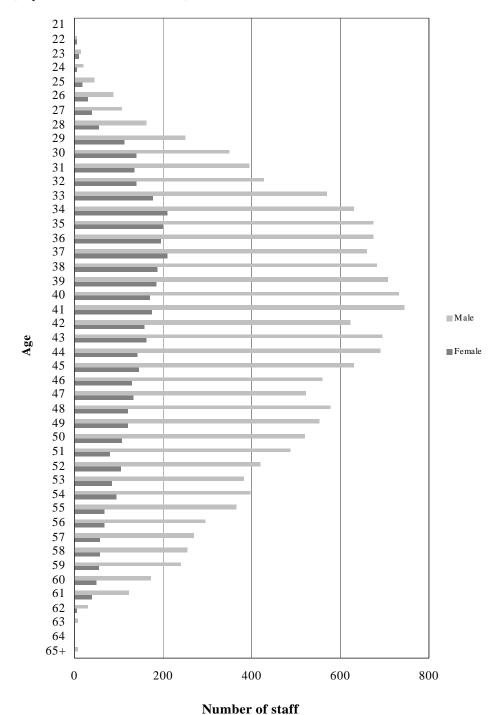

| Section/period <sup>a</sup> | Population <sup>b</sup> /demographic variable | Overview                                                                       |  |  |  |  |  |  |
|-----------------------------|-----------------------------------------------|--------------------------------------------------------------------------------|--|--|--|--|--|--|
|                             |                                               | Fixed-term: 32,165                                                             |  |  |  |  |  |  |
|                             |                                               | Temporary: 1,855                                                               |  |  |  |  |  |  |
|                             |                                               | Largest by grade: fixed-term G-4: 5,909                                        |  |  |  |  |  |  |
|                             | Gender                                        | Percentage of female staff members                                             |  |  |  |  |  |  |
|                             |                                               | Overall: 33.9% (table 11)                                                      |  |  |  |  |  |  |
|                             |                                               | Highest non-field operations entity: UNOMS: 75% (figure V)                     |  |  |  |  |  |  |
|                             |                                               | Highest field operations entity: OSES: 70% (figure VI)                         |  |  |  |  |  |  |
|                             |                                               | Highest category: Professional and higher: 40.6% (table 11)                    |  |  |  |  |  |  |
|                             | Age                                           | Average age: 43.4 years (figure VII)                                           |  |  |  |  |  |  |
|                             |                                               | Largest age distribution: 35-39 years: 8,046 (figure VIII)                     |  |  |  |  |  |  |
|                             |                                               | Average length of service in the Secretariat: 7 years (table 12)               |  |  |  |  |  |  |
|                             |                                               | Highest average age by category: permanent/continuing: 48.3 years (table 13    |  |  |  |  |  |  |
|                             |                                               | Number of staff retirements (table 14)                                         |  |  |  |  |  |  |
|                             |                                               | Forecast 2013-2018: average yearly: 685                                        |  |  |  |  |  |  |
| Staff movements (sect. III) | Population (26,992 as at 30 June 2013)        | All staff excluding 14,281 staff members <sup>d</sup> not administered in IMIS |  |  |  |  |  |  |
| 1 July 2012 to              |                                               | Number of staff (table 15)                                                     |  |  |  |  |  |  |
| 30 June 2013                |                                               | Appointments: 3,856                                                            |  |  |  |  |  |  |
|                             |                                               | Separations: 3,838                                                             |  |  |  |  |  |  |
|                             |                                               | Promotions: 1,357                                                              |  |  |  |  |  |  |
|                             |                                               | Transfers: 403                                                                 |  |  |  |  |  |  |
|                             | Entity                                        | Number of staff appointments (table 17)                                        |  |  |  |  |  |  |
|                             |                                               | Largest non-field operation: UNOG                                              |  |  |  |  |  |  |
|                             |                                               | Largest field operation: MINUSTAH                                              |  |  |  |  |  |  |
|                             | Category                                      | Number of staff appointments (table 18)                                        |  |  |  |  |  |  |
|                             |                                               | Largest by category: Professional and higher                                   |  |  |  |  |  |  |

13-46286 11/137

| Section/period <sup>a</sup>           | Population <sup>b</sup> /demographic variable | Overview                                                          |  |  |  |  |  |
|---------------------------------------|-----------------------------------------------|-------------------------------------------------------------------|--|--|--|--|--|
|                                       |                                               | Largest by grade: P-3                                             |  |  |  |  |  |
|                                       |                                               | Number of staff promotions (table 19)                             |  |  |  |  |  |
|                                       |                                               | Largest by category: General Service and related                  |  |  |  |  |  |
|                                       | Gender                                        | Appointments: 50.5% female (table 15)                             |  |  |  |  |  |
|                                       |                                               | Separations: 47.8% female (table 15)                              |  |  |  |  |  |
|                                       | Age                                           | Appointments (figure XI)                                          |  |  |  |  |  |
|                                       |                                               | Largest age group: 30-34 years: 686                               |  |  |  |  |  |
| Staff subject to the                  | Population (2,907)                            | Staff members with geographical status                            |  |  |  |  |  |
| system of desirable ranges (sect. IV) |                                               | Member State representation (table 20)                            |  |  |  |  |  |
| As at 30 June 2013                    |                                               | Unrepresented: 15                                                 |  |  |  |  |  |
|                                       |                                               | Underrepresented: 32                                              |  |  |  |  |  |
|                                       |                                               | Within range: 125                                                 |  |  |  |  |  |
|                                       |                                               | Overrepresented: 21                                               |  |  |  |  |  |
|                                       | Entity                                        | Largest by entity: DM (table 23)                                  |  |  |  |  |  |
|                                       | Category                                      | Largest percentage: P-4 (para. 24)                                |  |  |  |  |  |
|                                       | Appointment                                   | 174 new appointments (table 26)                                   |  |  |  |  |  |
|                                       | Gender                                        | Percentage of female staff members: 44.4% (table 29)              |  |  |  |  |  |
|                                       | Age                                           | 2013-2018 forecast of retirements: average 82 per year (table 30) |  |  |  |  |  |