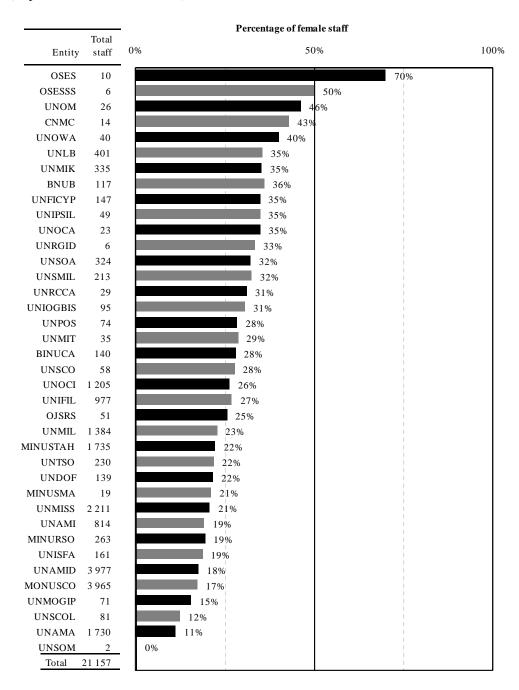

| Section/period <sup>a</sup> | Population <sup>b</sup> /demographic variable | Overview                                                                       |  |  |  |  |  |  |
|-----------------------------|-----------------------------------------------|--------------------------------------------------------------------------------|--|--|--|--|--|--|
|                             |                                               | Fixed-term: 32,165                                                             |  |  |  |  |  |  |
|                             |                                               | Temporary: 1,855                                                               |  |  |  |  |  |  |
|                             |                                               | Largest by grade: fixed-term G-4: 5,909                                        |  |  |  |  |  |  |
|                             | Gender                                        | Percentage of female staff members                                             |  |  |  |  |  |  |
|                             |                                               | Overall: 33.9% (table 11)                                                      |  |  |  |  |  |  |
|                             |                                               | Highest non-field operations entity: UNOMS: 75% (figure V)                     |  |  |  |  |  |  |
|                             |                                               | Highest field operations entity: OSES: 70% (figure VI)                         |  |  |  |  |  |  |
|                             |                                               | Highest category: Professional and higher: 40.6% (table 11)                    |  |  |  |  |  |  |
|                             | Age                                           | Average age: 43.4 years (figure VII)                                           |  |  |  |  |  |  |
|                             |                                               | Largest age distribution: 35-39 years: 8,046 (figure VIII)                     |  |  |  |  |  |  |
|                             |                                               | Average length of service in the Secretariat: 7 years (table 12)               |  |  |  |  |  |  |
|                             |                                               | Highest average age by category: permanent/continuing: 48.3 years (table 13    |  |  |  |  |  |  |
|                             |                                               | Number of staff retirements (table 14)                                         |  |  |  |  |  |  |
|                             |                                               | Forecast 2013-2018: average yearly: 685                                        |  |  |  |  |  |  |
| Staff movements (sect. III) | Population (26,992 as at 30 June 2013)        | All staff excluding 14,281 staff members <sup>d</sup> not administered in IMIS |  |  |  |  |  |  |
| 1 July 2012 to              |                                               | Number of staff (table 15)                                                     |  |  |  |  |  |  |
| 30 June 2013                |                                               | Appointments: 3,856                                                            |  |  |  |  |  |  |
|                             |                                               | Separations: 3,838                                                             |  |  |  |  |  |  |
|                             |                                               | Promotions: 1,357                                                              |  |  |  |  |  |  |
|                             |                                               | Transfers: 403                                                                 |  |  |  |  |  |  |
|                             | Entity                                        | Number of staff appointments (table 17)                                        |  |  |  |  |  |  |
|                             |                                               | Largest non-field operation: UNOG                                              |  |  |  |  |  |  |
|                             |                                               | Largest field operation: MINUSTAH                                              |  |  |  |  |  |  |
|                             | Category                                      | Number of staff appointments (table 18)                                        |  |  |  |  |  |  |
|                             |                                               | Largest by category: Professional and higher                                   |  |  |  |  |  |  |