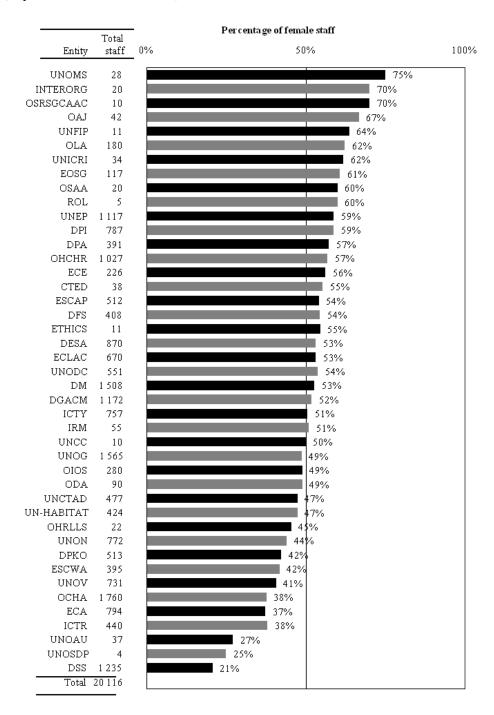

| Section/period <sup>a</sup> | Population <sup>b</sup> /demographic variable | Overview                                                                       |  |  |  |  |  |  |
|-----------------------------|-----------------------------------------------|--------------------------------------------------------------------------------|--|--|--|--|--|--|
|                             |                                               | Fixed-term: 32,165                                                             |  |  |  |  |  |  |
|                             |                                               | Temporary: 1,855                                                               |  |  |  |  |  |  |
|                             |                                               | Largest by grade: fixed-term G-4: 5,909                                        |  |  |  |  |  |  |
|                             | Gender                                        | Percentage of female staff members                                             |  |  |  |  |  |  |
|                             |                                               | Overall: 33.9% (table 11)                                                      |  |  |  |  |  |  |
|                             |                                               | Highest non-field operations entity: UNOMS: 75% (figure V)                     |  |  |  |  |  |  |
|                             |                                               | Highest field operations entity: OSES: 70% (figure VI)                         |  |  |  |  |  |  |
|                             |                                               | Highest category: Professional and higher: 40.6% (table 11)                    |  |  |  |  |  |  |
|                             | Age                                           | Average age: 43.4 years (figure VII)                                           |  |  |  |  |  |  |
|                             |                                               | Largest age distribution: 35-39 years: 8,046 (figure VIII)                     |  |  |  |  |  |  |
|                             |                                               | Average length of service in the Secretariat: 7 years (table 12)               |  |  |  |  |  |  |
|                             |                                               | Highest average age by category: permanent/continuing: 48.3 years (table 13    |  |  |  |  |  |  |
|                             |                                               | Number of staff retirements (table 14)                                         |  |  |  |  |  |  |
|                             |                                               | Forecast 2013-2018: average yearly: 685                                        |  |  |  |  |  |  |
| Staff movements (sect. III) | Population (26,992 as at 30 June 2013)        | All staff excluding 14,281 staff members <sup>d</sup> not administered in IMIS |  |  |  |  |  |  |
| 1 July 2012 to              |                                               | Number of staff (table 15)                                                     |  |  |  |  |  |  |
| 30 June 2013                |                                               | Appointments: 3,856                                                            |  |  |  |  |  |  |
|                             |                                               | Separations: 3,838                                                             |  |  |  |  |  |  |
|                             |                                               | Promotions: 1,357                                                              |  |  |  |  |  |  |
|                             |                                               | Transfers: 403                                                                 |  |  |  |  |  |  |
|                             | Entity                                        | Number of staff appointments (table 17)                                        |  |  |  |  |  |  |
|                             |                                               | Largest non-field operation: UNOG                                              |  |  |  |  |  |  |
|                             |                                               | Largest field operation: MINUSTAH                                              |  |  |  |  |  |  |
|                             | Category                                      | Number of staff appointments (table 18)                                        |  |  |  |  |  |  |
|                             |                                               | Largest by category: Professional and higher                                   |  |  |  |  |  |  |