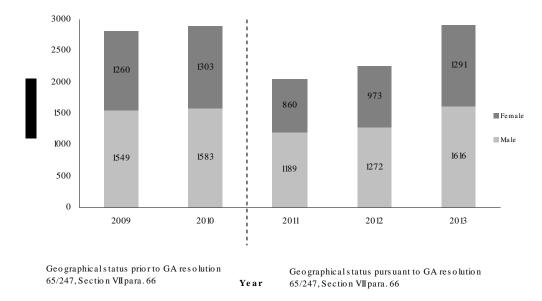

 $\begin{array}{c} \text{Table 2} \\ \textbf{Overview of staff demographic trends in the Secretariat from 2009 to 2013 (as at 30 June)} \end{array}$ 

| Section/population/demographic variable                                              | $2009^{a}$ | $2010^{b,d}$ | $2011^{c,d}$ | $2012^{e,d}$ | 2013 <sup>d</sup> | Comments                                                                                                                                                                                                                                                                         |
|--------------------------------------------------------------------------------------|------------|--------------|--------------|--------------|-------------------|----------------------------------------------------------------------------------------------------------------------------------------------------------------------------------------------------------------------------------------------------------------------------------|
| Introduction (sect. I)                                                               |            |              |              |              |                   |                                                                                                                                                                                                                                                                                  |
| Staff of the Secretariat and related entities in the United Nations system (table 4) | -          | 74 816       | 75 442       | 75 171       | 73 812            | The number of staff in this category decreased slightly from 2012 to 2013, mainly as a result of the reduction in Secretariat staff (see below).                                                                                                                                 |
| All staff of the Secretariat (sect. II)                                              |            |              |              |              |                   |                                                                                                                                                                                                                                                                                  |
| Population (table 5)                                                                 | 39 978     | 44 134       | 43 747       | 42 887       | 41 273            | 3% increase over the last five years, mainly as a result of the inclusion (since 2010) of the previously unreported staff members administered by UNDP, numbering about 1,500. The decrease from 2012 to 2013 is mainly due to the reduction of 1,180 UNMIT staff (see table 5). |
| Category (table 7)                                                                   |            |              |              |              |                   | Ratio of each category to total staff<br>numbers has remained stable over the<br>last five years at about:                                                                                                                                                                       |
| Professional and above                                                               | 11 554     | 12 159       | 12 214       | 12 289       | 12 220            | 30% for P+                                                                                                                                                                                                                                                                       |
| Field Service                                                                        | 4 352      | 4 438        | 4 541        | 4 378        | 4 103             | 10% for FS                                                                                                                                                                                                                                                                       |
| General Service and related                                                          | 24 072     | 27 537       | 26 992       | 26 220       | 24 950            | 60% for GS+                                                                                                                                                                                                                                                                      |
| Appointment type (table 9) <sup>g</sup>                                              |            |              |              |              |                   | Ratio of each appointment type to total staff numbers has changed since 2010, with permanent/continuing having increased while fixed-term decreased by a similar percentage owing to the one-time permanent conversion exercise.                                                 |
| Permanent/continuing                                                                 | -          | 4 979        | 6 835        | 7 284        | 7 253             | Increase in ratio of permanent/<br>continuing to total staff from 11% in<br>2010 to 18% in 2013.                                                                                                                                                                                 |
| Fixed-term                                                                           | -          | 36 718       | 34 614       | 33 501       | 32 165            | Decrease in ratio of fixed-term to total staff from 83% in 2010 to 78% in 2013.                                                                                                                                                                                                  |
| Temporary                                                                            | _          | 2 437        | 2 298        | 2 102        | 1 855             |                                                                                                                                                                                                                                                                                  |
| Gender (table 11)                                                                    |            |              |              |              |                   |                                                                                                                                                                                                                                                                                  |
| Female staff                                                                         | 13 440     | 14 500       | 14 417       | 14 344       | 13 985            | Ratio of female staff to total staff has remained stable over the last five years at about 33%.                                                                                                                                                                                  |
| Male staff                                                                           | 26 538     | 29 634       | 29 330       | 28 543       | 27 288            |                                                                                                                                                                                                                                                                                  |
| % of female staff                                                                    | 33.6%      | 32.9%        | 33.0%        | 33.4%        | 33.9%             |                                                                                                                                                                                                                                                                                  |
|                                                                                      |            |              |              |              |                   |                                                                                                                                                                                                                                                                                  |

13-46286 13/137

| Section/population/demographic variable                    | $2009^{a}$ | $2010^{b,d}$ | $2011^{c,d}$ | $2012^{e,d}$ | 2013 <sup>d</sup> Comments                                                                                                                                                                                                                                                                                                                                                                                                                                                                                                                          |
|------------------------------------------------------------|------------|--------------|--------------|--------------|-----------------------------------------------------------------------------------------------------------------------------------------------------------------------------------------------------------------------------------------------------------------------------------------------------------------------------------------------------------------------------------------------------------------------------------------------------------------------------------------------------------------------------------------------------|
| Age (table 12)                                             |            |              |              |              |                                                                                                                                                                                                                                                                                                                                                                                                                                                                                                                                                     |
| Average age (years)                                        | 42.2       | 42.3         | 42.3         | 42.8         | 43.4 Average age has increased slightly from 2012 to 2013 owing to the reduction of staff in UNMIT, who were younger on average than Secretariat staff as a whole.                                                                                                                                                                                                                                                                                                                                                                                  |
| Staff subject to the system of desirable ranges (sect. IV) |            |              |              |              |                                                                                                                                                                                                                                                                                                                                                                                                                                                                                                                                                     |
| Population (table 22)                                      | 2 805      | 2 886        | 2 049        | 2 245        | 2 907 The number was stable from 2009 to 2010 but then decreased until 2012 owing to paragraph 66 of General Assembly resolution 65/247, which changed the way that staff with geographical status were counted (see paragraphs 37 and 38 of the present report). The increase in 2013 is due to the extensive review of data conducted by OHRM for staff members counted towards the desirable ranges, including those reported as not geographically defined in the previous report on the composition of the Secretariat (see A/67/329, note 9). |
| Member State representation (table 21)                     |            |              |              |              |                                                                                                                                                                                                                                                                                                                                                                                                                                                                                                                                                     |
| Unrepresented                                              | 15         | 12           | 20           | 23           | 15 The number of Member States within                                                                                                                                                                                                                                                                                                                                                                                                                                                                                                               |
| Underrepresented                                           | 30         | 31           | 56           | 41           | range was fairly stable from 2009 to                                                                                                                                                                                                                                                                                                                                                                                                                                                                                                                |
| Within range                                               | 125        | 132          | 109          | 120          | 2010 but decreased in 2011 owing to<br>125 paragraph 66 of General Assembly                                                                                                                                                                                                                                                                                                                                                                                                                                                                         |
| Overrepresented                                            | 22         | 17           | 7            | 9            | 21 resolution 65/247 and has increased since then, mainly as a result of the extensive review of data conducted by OHRM.                                                                                                                                                                                                                                                                                                                                                                                                                            |