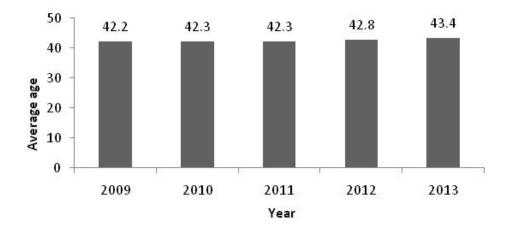

| Section/period <sup>a</sup> | Population <sup>b</sup> /demographic variable | Overview                                                                       |  |  |  |  |  |  |
|-----------------------------|-----------------------------------------------|--------------------------------------------------------------------------------|--|--|--|--|--|--|
|                             |                                               | Fixed-term: 32,165                                                             |  |  |  |  |  |  |
|                             |                                               | Temporary: 1,855                                                               |  |  |  |  |  |  |
|                             |                                               | Largest by grade: fixed-term G-4: 5,909                                        |  |  |  |  |  |  |
|                             | Gender                                        | Percentage of female staff members                                             |  |  |  |  |  |  |
|                             |                                               | Overall: 33.9% (table 11)                                                      |  |  |  |  |  |  |
|                             |                                               | Highest non-field operations entity: UNOMS: 75% (figure V)                     |  |  |  |  |  |  |
|                             |                                               | Highest field operations entity: OSES: 70% (figure VI)                         |  |  |  |  |  |  |
|                             |                                               | Highest category: Professional and higher: 40.6% (table 11)                    |  |  |  |  |  |  |
|                             | Age                                           | Average age: 43.4 years (figure VII)                                           |  |  |  |  |  |  |
|                             |                                               | Largest age distribution: 35-39 years: 8,046 (figure VIII)                     |  |  |  |  |  |  |
|                             |                                               | Average length of service in the Secretariat: 7 years (table 12)               |  |  |  |  |  |  |
|                             |                                               | Highest average age by category: permanent/continuing: 48.3 years (table 13    |  |  |  |  |  |  |
|                             |                                               | Number of staff retirements (table 14)                                         |  |  |  |  |  |  |
|                             |                                               | Forecast 2013-2018: average yearly: 685                                        |  |  |  |  |  |  |
| Staff movements (sect. III) | Population (26,992 as at 30 June 2013)        | All staff excluding 14,281 staff members <sup>d</sup> not administered in IMIS |  |  |  |  |  |  |
| 1 July 2012 to              |                                               | Number of staff (table 15)                                                     |  |  |  |  |  |  |
| 30 June 2013                |                                               | Appointments: 3,856                                                            |  |  |  |  |  |  |
|                             |                                               | Separations: 3,838                                                             |  |  |  |  |  |  |
|                             |                                               | Promotions: 1,357                                                              |  |  |  |  |  |  |
|                             |                                               | Transfers: 403                                                                 |  |  |  |  |  |  |
|                             | Entity                                        | Number of staff appointments (table 17)                                        |  |  |  |  |  |  |
|                             |                                               | Largest non-field operation: UNOG                                              |  |  |  |  |  |  |
|                             |                                               | Largest field operation: MINUSTAH                                              |  |  |  |  |  |  |
|                             | Category                                      | Number of staff appointments (table 18)                                        |  |  |  |  |  |  |
|                             |                                               | Largest by category: Professional and higher                                   |  |  |  |  |  |  |

 $\begin{array}{c} \text{Table 2} \\ \textbf{Overview of staff demographic trends in the Secretariat from 2009 to 2013 (as at 30 June)} \end{array}$ 

| Section/population/demographic variable                                              | $2009^{a}$ | $2010^{b,d}$ | $2011^{c,d}$ | $2012^{e,d}$ | 2013 <sup>d</sup> | Comments                                                                                                                                                                                                                                                                         |
|--------------------------------------------------------------------------------------|------------|--------------|--------------|--------------|-------------------|----------------------------------------------------------------------------------------------------------------------------------------------------------------------------------------------------------------------------------------------------------------------------------|
| Introduction (sect. I)                                                               |            |              |              |              |                   |                                                                                                                                                                                                                                                                                  |
| Staff of the Secretariat and related entities in the United Nations system (table 4) | -          | 74 816       | 75 442       | 75 171       | 73 812            | The number of staff in this category decreased slightly from 2012 to 2013, mainly as a result of the reduction in Secretariat staff (see below).                                                                                                                                 |
| All staff of the Secretariat (sect. II)                                              |            |              |              |              |                   |                                                                                                                                                                                                                                                                                  |
| Population (table 5)                                                                 | 39 978     | 44 134       | 43 747       | 42 887       | 41 273            | 3% increase over the last five years, mainly as a result of the inclusion (since 2010) of the previously unreported staff members administered by UNDP, numbering about 1,500. The decrease from 2012 to 2013 is mainly due to the reduction of 1,180 UNMIT staff (see table 5). |
| Category (table 7)                                                                   |            |              |              |              |                   | Ratio of each category to total staff<br>numbers has remained stable over the<br>last five years at about:                                                                                                                                                                       |
| Professional and above                                                               | 11 554     | 12 159       | 12 214       | 12 289       | 12 220            | 30% for P+                                                                                                                                                                                                                                                                       |
| Field Service                                                                        | 4 352      | 4 438        | 4 541        | 4 378        | 4 103             | 10% for FS                                                                                                                                                                                                                                                                       |
| General Service and related                                                          | 24 072     | 27 537       | 26 992       | 26 220       | 24 950            | 60% for GS+                                                                                                                                                                                                                                                                      |
| Appointment type (table 9) <sup>g</sup>                                              |            |              |              |              |                   | Ratio of each appointment type to total staff numbers has changed since 2010, with permanent/continuing having increased while fixed-term decreased by a similar percentage owing to the one-time permanent conversion exercise.                                                 |
| Permanent/continuing                                                                 | -          | 4 979        | 6 835        | 7 284        | 7 253             | Increase in ratio of permanent/<br>continuing to total staff from 11% in<br>2010 to 18% in 2013.                                                                                                                                                                                 |
| Fixed-term                                                                           | -          | 36 718       | 34 614       | 33 501       | 32 165            | Decrease in ratio of fixed-term to total staff from 83% in 2010 to 78% in 2013.                                                                                                                                                                                                  |
| Temporary                                                                            | _          | 2 437        | 2 298        | 2 102        | 1 855             |                                                                                                                                                                                                                                                                                  |
| Gender (table 11)                                                                    |            |              |              |              |                   |                                                                                                                                                                                                                                                                                  |
| Female staff                                                                         | 13 440     | 14 500       | 14 417       | 14 344       | 13 985            | Ratio of female staff to total staff has remained stable over the last five years at about 33%.                                                                                                                                                                                  |
| Male staff                                                                           | 26 538     | 29 634       | 29 330       | 28 543       | 27 288            |                                                                                                                                                                                                                                                                                  |
| % of female staff                                                                    | 33.6%      | 32.9%        | 33.0%        | 33.4%        | 33.9%             |                                                                                                                                                                                                                                                                                  |
|                                                                                      |            |              |              |              |                   |                                                                                                                                                                                                                                                                                  |