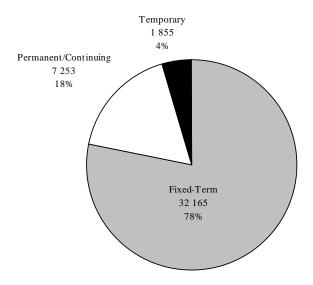

| Section/period <sup>a</sup> | Population <sup>b</sup> /demographic variable | Overview                                                                       |  |  |  |  |  |  |
|-----------------------------|-----------------------------------------------|--------------------------------------------------------------------------------|--|--|--|--|--|--|
|                             |                                               | Fixed-term: 32,165                                                             |  |  |  |  |  |  |
|                             |                                               | Temporary: 1,855                                                               |  |  |  |  |  |  |
|                             |                                               | Largest by grade: fixed-term G-4: 5,909                                        |  |  |  |  |  |  |
|                             | Gender                                        | Percentage of female staff members                                             |  |  |  |  |  |  |
|                             |                                               | Overall: 33.9% (table 11)                                                      |  |  |  |  |  |  |
|                             |                                               | Highest non-field operations entity: UNOMS: 75% (figure V)                     |  |  |  |  |  |  |
|                             |                                               | Highest field operations entity: OSES: 70% (figure VI)                         |  |  |  |  |  |  |
|                             |                                               | Highest category: Professional and higher: 40.6% (table 11)                    |  |  |  |  |  |  |
|                             | Age                                           | Average age: 43.4 years (figure VII)                                           |  |  |  |  |  |  |
|                             |                                               | Largest age distribution: 35-39 years: 8,046 (figure VIII)                     |  |  |  |  |  |  |
|                             |                                               | Average length of service in the Secretariat: 7 years (table 12)               |  |  |  |  |  |  |
|                             |                                               | Highest average age by category: permanent/continuing: 48.3 years (table 13    |  |  |  |  |  |  |
|                             |                                               | Number of staff retirements (table 14)                                         |  |  |  |  |  |  |
|                             |                                               | Forecast 2013-2018: average yearly: 685                                        |  |  |  |  |  |  |
| Staff movements (sect. III) | Population (26,992 as at 30 June 2013)        | All staff excluding 14,281 staff members <sup>d</sup> not administered in IMIS |  |  |  |  |  |  |
| 1 July 2012 to              |                                               | Number of staff (table 15)                                                     |  |  |  |  |  |  |
| 30 June 2013                |                                               | Appointments: 3,856                                                            |  |  |  |  |  |  |
|                             |                                               | Separations: 3,838                                                             |  |  |  |  |  |  |
|                             |                                               | Promotions: 1,357                                                              |  |  |  |  |  |  |
|                             |                                               | Transfers: 403                                                                 |  |  |  |  |  |  |
|                             | Entity                                        | Number of staff appointments (table 17)                                        |  |  |  |  |  |  |
|                             |                                               | Largest non-field operation: UNOG                                              |  |  |  |  |  |  |
|                             |                                               | Largest field operation: MINUSTAH                                              |  |  |  |  |  |  |
|                             | Category                                      | Number of staff appointments (table 18)                                        |  |  |  |  |  |  |
|                             |                                               | Largest by category: Professional and higher                                   |  |  |  |  |  |  |