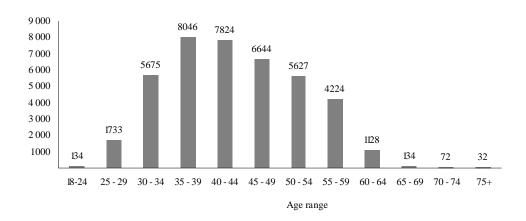

| Section/period <sup>a</sup> | Population <sup>b</sup> /demographic variable | Overview                                                                       |  |  |  |  |  |  |
|-----------------------------|-----------------------------------------------|--------------------------------------------------------------------------------|--|--|--|--|--|--|
|                             |                                               | Fixed-term: 32,165                                                             |  |  |  |  |  |  |
|                             |                                               | Temporary: 1,855                                                               |  |  |  |  |  |  |
|                             |                                               | Largest by grade: fixed-term G-4: 5,909                                        |  |  |  |  |  |  |
|                             | Gender                                        | Percentage of female staff members                                             |  |  |  |  |  |  |
|                             |                                               | Overall: 33.9% (table 11)                                                      |  |  |  |  |  |  |
|                             |                                               | Highest non-field operations entity: UNOMS: 75% (figure V)                     |  |  |  |  |  |  |
|                             |                                               | Highest field operations entity: OSES: 70% (figure VI)                         |  |  |  |  |  |  |
|                             |                                               | Highest category: Professional and higher: 40.6% (table 11)                    |  |  |  |  |  |  |
|                             | Age                                           | Average age: 43.4 years (figure VII)                                           |  |  |  |  |  |  |
|                             |                                               | Largest age distribution: 35-39 years: 8,046 (figure VIII)                     |  |  |  |  |  |  |
|                             |                                               | Average length of service in the Secretariat: 7 years (table 12)               |  |  |  |  |  |  |
|                             |                                               | Highest average age by category: permanent/continuing: 48.3 years (table 13    |  |  |  |  |  |  |
|                             |                                               | Number of staff retirements (table 14)                                         |  |  |  |  |  |  |
|                             |                                               | Forecast 2013-2018: average yearly: 685                                        |  |  |  |  |  |  |
| Staff movements (sect. III) | Population (26,992 as at 30 June 2013)        | All staff excluding 14,281 staff members <sup>d</sup> not administered in IMIS |  |  |  |  |  |  |
| 1 July 2012 to              |                                               | Number of staff (table 15)                                                     |  |  |  |  |  |  |
| 30 June 2013                |                                               | Appointments: 3,856                                                            |  |  |  |  |  |  |
|                             |                                               | Separations: 3,838                                                             |  |  |  |  |  |  |
|                             |                                               | Promotions: 1,357                                                              |  |  |  |  |  |  |
|                             |                                               | Transfers: 403                                                                 |  |  |  |  |  |  |
|                             | Entity                                        | Number of staff appointments (table 17)                                        |  |  |  |  |  |  |
|                             |                                               | Largest non-field operation: UNOG                                              |  |  |  |  |  |  |
|                             |                                               | Largest field operation: MINUSTAH                                              |  |  |  |  |  |  |
|                             | Category                                      | Number of staff appointments (table 18)                                        |  |  |  |  |  |  |
|                             |                                               | Largest by category: Professional and higher                                   |  |  |  |  |  |  |