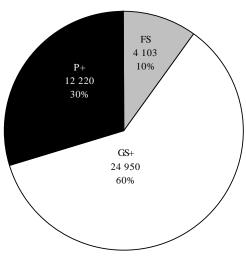

Table 1 Overview of staff demographics of the Secretariat as at 30 June 2013 and from 1 July 2012 to 30 June 2013

| Section/period <sup>a</sup>                | Population <sup>b</sup> /demographic variable | Overview                                                                                    |  |  |  |  |  |
|--------------------------------------------|-----------------------------------------------|---------------------------------------------------------------------------------------------|--|--|--|--|--|
| All staff of the<br>Secretariat (sect. II) | Population (41,273)                           | All categories of staff holding permanent/continuing, fixed-term and temporary appointments |  |  |  |  |  |
|                                            |                                               | Member States represented: 188 (para. 9)                                                    |  |  |  |  |  |
| As at 30 June 2013                         | Entity                                        | Number of staff (table 5)                                                                   |  |  |  |  |  |
|                                            |                                               | Non-field operations: 20,116                                                                |  |  |  |  |  |
|                                            |                                               | Field operations: 21,157                                                                    |  |  |  |  |  |
|                                            |                                               | Largest change in number of staff by entity: UNMIT: 1,180 reduction                         |  |  |  |  |  |
|                                            | Category                                      | Number of staff (table 7)                                                                   |  |  |  |  |  |
|                                            |                                               | Professional and higher: 12,220                                                             |  |  |  |  |  |
|                                            |                                               | Field Service: 4,103                                                                        |  |  |  |  |  |
|                                            |                                               | General Service and related: 24,950                                                         |  |  |  |  |  |
|                                            |                                               | Largest by grade: G-4: 6,550                                                                |  |  |  |  |  |
|                                            | Appointment type                              | Number of staff (table 9)                                                                   |  |  |  |  |  |
|                                            |                                               | Permanent/continuing: 7,253                                                                 |  |  |  |  |  |

 $\begin{array}{c} \text{Table 2} \\ \textbf{Overview of staff demographic trends in the Secretariat from 2009 to 2013 (as at 30 June)} \end{array}$ 

| Section/population/demographic variable                                              | $2009^{a}$ | $2010^{b,d}$ | $2011^{c,d}$ | $2012^{e,d}$ | 2013 <sup>d</sup> | Comments                                                                                                                                                                                                                                                                         |
|--------------------------------------------------------------------------------------|------------|--------------|--------------|--------------|-------------------|----------------------------------------------------------------------------------------------------------------------------------------------------------------------------------------------------------------------------------------------------------------------------------|
| Introduction (sect. I)                                                               |            |              |              |              |                   |                                                                                                                                                                                                                                                                                  |
| Staff of the Secretariat and related entities in the United Nations system (table 4) | -          | 74 816       | 75 442       | 75 171       | 73 812            | The number of staff in this category decreased slightly from 2012 to 2013, mainly as a result of the reduction in Secretariat staff (see below).                                                                                                                                 |
| All staff of the Secretariat (sect. II)                                              |            |              |              |              |                   |                                                                                                                                                                                                                                                                                  |
| Population (table 5)                                                                 | 39 978     | 44 134       | 43 747       | 42 887       | 41 273            | 3% increase over the last five years, mainly as a result of the inclusion (since 2010) of the previously unreported staff members administered by UNDP, numbering about 1,500. The decrease from 2012 to 2013 is mainly due to the reduction of 1,180 UNMIT staff (see table 5). |
| Category (table 7)                                                                   |            |              |              |              |                   | Ratio of each category to total staff<br>numbers has remained stable over the<br>last five years at about:                                                                                                                                                                       |
| Professional and above                                                               | 11 554     | 12 159       | 12 214       | 12 289       | 12 220            | 30% for P+                                                                                                                                                                                                                                                                       |
| Field Service                                                                        | 4 352      | 4 438        | 4 541        | 4 378        | 4 103             | 10% for FS                                                                                                                                                                                                                                                                       |
| General Service and related                                                          | 24 072     | 27 537       | 26 992       | 26 220       | 24 950            | 60% for GS+                                                                                                                                                                                                                                                                      |
| Appointment type (table 9) <sup>g</sup>                                              |            |              |              |              |                   | Ratio of each appointment type to total staff numbers has changed since 2010, with permanent/continuing having increased while fixed-term decreased by a similar percentage owing to the one-time permanent conversion exercise.                                                 |
| Permanent/continuing                                                                 | -          | 4 979        | 6 835        | 7 284        | 7 253             | Increase in ratio of permanent/<br>continuing to total staff from 11% in<br>2010 to 18% in 2013.                                                                                                                                                                                 |
| Fixed-term                                                                           | -          | 36 718       | 34 614       | 33 501       | 32 165            | Decrease in ratio of fixed-term to total staff from 83% in 2010 to 78% in 2013.                                                                                                                                                                                                  |
| Temporary                                                                            | _          | 2 437        | 2 298        | 2 102        | 1 855             |                                                                                                                                                                                                                                                                                  |
| Gender (table 11)                                                                    |            |              |              |              |                   |                                                                                                                                                                                                                                                                                  |
| Female staff                                                                         | 13 440     | 14 500       | 14 417       | 14 344       | 13 985            | Ratio of female staff to total staff has remained stable over the last five years at about 33%.                                                                                                                                                                                  |
| Male staff                                                                           | 26 538     | 29 634       | 29 330       | 28 543       | 27 288            |                                                                                                                                                                                                                                                                                  |
| % of female staff                                                                    | 33.6%      | 32.9%        | 33.0%        | 33.4%        | 33.9%             |                                                                                                                                                                                                                                                                                  |
|                                                                                      |            |              |              |              |                   |                                                                                                                                                                                                                                                                                  |