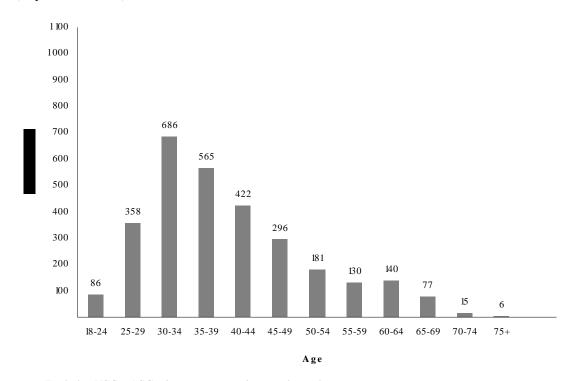

13-46286 11/137

| Section/period <sup>a</sup>           | Population <sup>b</sup> /demographic variable | Overview                                                          |  |  |  |  |  |
|---------------------------------------|-----------------------------------------------|-------------------------------------------------------------------|--|--|--|--|--|
|                                       |                                               | Largest by grade: P-3                                             |  |  |  |  |  |
|                                       |                                               | Number of staff promotions (table 19)                             |  |  |  |  |  |
|                                       |                                               | Largest by category: General Service and related                  |  |  |  |  |  |
|                                       | Gender                                        | Appointments: 50.5% female (table 15)                             |  |  |  |  |  |
|                                       |                                               | Separations: 47.8% female (table 15)                              |  |  |  |  |  |
|                                       | Age                                           | Appointments (figure XI)                                          |  |  |  |  |  |
|                                       |                                               | Largest age group: 30-34 years: 686                               |  |  |  |  |  |
| Staff subject to the                  | Population (2,907)                            | Staff members with geographical status                            |  |  |  |  |  |
| system of desirable ranges (sect. IV) |                                               | Member State representation (table 20)                            |  |  |  |  |  |
| As at 30 June 2013                    |                                               | Unrepresented: 15                                                 |  |  |  |  |  |
|                                       |                                               | Underrepresented: 32                                              |  |  |  |  |  |
|                                       |                                               | Within range: 125                                                 |  |  |  |  |  |
|                                       |                                               | Overrepresented: 21                                               |  |  |  |  |  |
|                                       | Entity                                        | Largest by entity: DM (table 23)                                  |  |  |  |  |  |
|                                       | Category                                      | Largest percentage: P-4 (para. 24)                                |  |  |  |  |  |
|                                       | Appointment                                   | 174 new appointments (table 26)                                   |  |  |  |  |  |
|                                       | Gender                                        | Percentage of female staff members: 44.4% (table 29)              |  |  |  |  |  |
|                                       | Age                                           | 2013-2018 forecast of retirements: average 82 per year (table 30) |  |  |  |  |  |