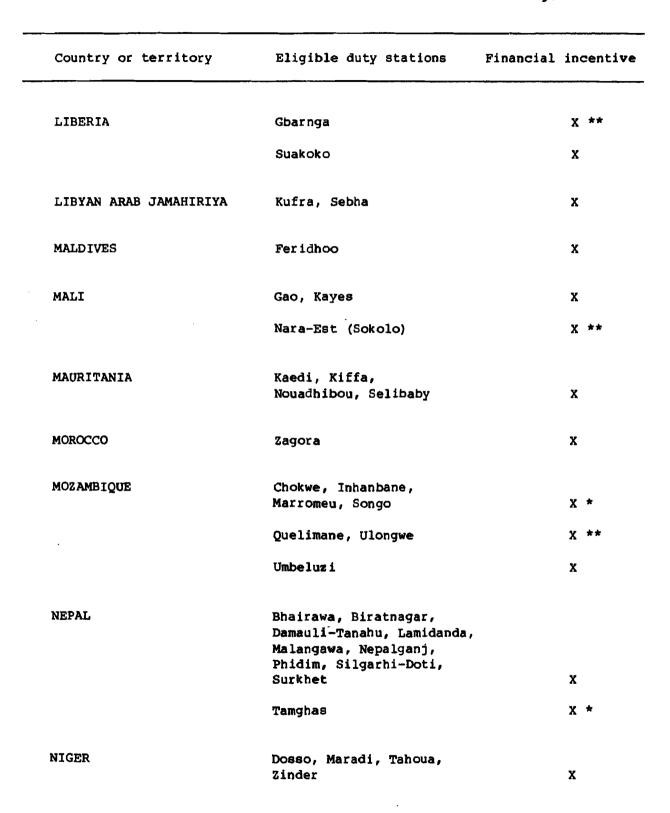

| Country                               | Eligible duty stations                                                           | Accelerate<br>leave tr                                  |          | Additional<br>education<br>grant travel |
|---------------------------------------|----------------------------------------------------------------------------------|---------------------------------------------------------|----------|-----------------------------------------|
| territory                             |                                                                                  | أعسمها معربه بمراوز فيتناقف التوسين فيزون الناقي وينفعن | 8 months |                                         |
|                                       |                                                                                  |                                                         |          |                                         |
| CONGO                                 | Brazzaville, Djoumouna                                                           | ••                                                      | X **     | X **                                    |
|                                       | Madingou (Owendo, Sibiti)                                                        | x                                                       | -        | X **                                    |
|                                       | Pointe Noire                                                                     | X **                                                    | -        | X **                                    |
|                                       | Impfondo, Quesso                                                                 | X *                                                     | -        | x *                                     |
|                                       | Djambala, Kinkala,<br>Loubomo, Mossendjo                                         | x                                                       | -        | x                                       |
| COOK ISLAND                           | Atiu, Mangaia                                                                    | x                                                       | -        | -                                       |
|                                       | Aitutaki, Maihiki,<br>Mauke, Mitiaro, Nassau,<br>Penrhyn, Pukapuka,<br>Rakamanga | x                                                       | -        | x                                       |
| DEMOCRATIC PEOPLE'S REPUBLIC OF KOREA | Pyongyang                                                                        | <b>x</b> .                                              | -        | x                                       |
| DEMOCRATIC<br>YEMEN                   | Aden, Beihan, Dar Saad,<br>El-kod, Giar, Lahej,<br>Saber, Seiyun                 | x                                                       | -        | x                                       |
|                                       | Nishtun                                                                          | X **                                                    | -        | X **                                    |
| DJIBOUTI                              | Dikhil                                                                           | х *                                                     | _        | -                                       |
|                                       | Djibouti                                                                         | x                                                       | -        | -                                       |
| ECUADOR                               | Ambato, Riobamba                                                                 | -                                                       | ~        | х *                                     |
| EGYPT                                 | Baharreya Oases                                                                  | x                                                       | -        | x                                       |
|                                       | El Arish, El Qusayr                                                              | -                                                       | X **     | x                                       |
|                                       | Naway Village                                                                    | -                                                       | X **     | x **                                    |
|                                       | Ismailia                                                                         | -                                                       | -        | x **                                    |

| Country     | Eligible duty stations                                                                                  |            | ted home<br>travel | Additional education |  |
|-------------|---------------------------------------------------------------------------------------------------------|------------|--------------------|----------------------|--|
| territory   | mitgible daty bedetons                                                                                  | 12 months  | 18 months          | grant travel         |  |
|             |                                                                                                         |            |                    |                      |  |
| EL SALVADOR | La Union, Puerto El Triunfo                                                                             |            |                    |                      |  |
|             | Sonsonate                                                                                               | X *        | -                  | -                    |  |
|             | San Salvador                                                                                            | х          | <b></b>            | -                    |  |
| EQUATORIAL  |                                                                                                         |            |                    |                      |  |
| GUINEA      | Bata, Malabo                                                                                            | X          | ~                  | X                    |  |
| ETHIOPIA    | Addia Ababa                                                                                             | -          | x **               | <b>.</b> .           |  |
|             | Asmara, Bahir Dar, Bako,<br>Buna Bedele, Dessie,<br>Gondar, Harar, Jimma,                               |            |                    |                      |  |
|             | Kobo, Melka Werer, Mettu,<br>Nazareth, Nekempt, Robi,                                                   |            | ,                  |                      |  |
|             | Wondogenet                                                                                              | х          | ~                  | x                    |  |
| FIJI        | Lautoka                                                                                                 | -          | ~                  | x                    |  |
|             | Suva                                                                                                    | -          | ~                  | X **                 |  |
| GABON       | Essassa, Franceville-Oyem,                                                                              |            |                    |                      |  |
|             | Lebamba, N'Toum-Lambarene,<br>Port Gentil                                                               | x          | -                  | x                    |  |
| GAMBIA      | Banjul                                                                                                  | ~          | x                  | x                    |  |
|             | Farafeni, Mansakonko                                                                                    | <b>X</b> , | -                  | x                    |  |
| GAZA        | Gaza Town                                                                                               | -          | -                  | x                    |  |
| GHANA       | Accra                                                                                                   | x **       | ***                | -                    |  |
|             | Akosombo, Akwatia,<br>Bolgatanga, Cape Coast,<br>Deboasi, Dunkwa, Elmina,<br>Kumasi, Navrongo, Prestea, |            |                    | •                    |  |
|             | Sekondi, Takoradi, Tamale,<br>Tarkwa                                                                    | x **       | -                  | x                    |  |
|             | Тема                                                                                                    | x *        | -                  | -<br>/               |  |

| Country       | Eligible duty stations                                                                                                                                                                                                                         |            | ated home<br>travel | Additional education |  |
|---------------|------------------------------------------------------------------------------------------------------------------------------------------------------------------------------------------------------------------------------------------------|------------|---------------------|----------------------|--|
| territory     |                                                                                                                                                                                                                                                | 2 months   |                     | grant travel         |  |
| GRENADA       | St. George's                                                                                                                                                                                                                                   | X **       | -                   | _                    |  |
| GUATEMALA     | Guatemala City                                                                                                                                                                                                                                 | X **       | -                   | -                    |  |
| GUINEA        | Conakry                                                                                                                                                                                                                                        | x          | -                   |                      |  |
|               | Boke, Foulaya, Kindia,<br>Pita                                                                                                                                                                                                                 | x          | -                   | x                    |  |
| GUINEA-BISSAU | Bafata, Bissau                                                                                                                                                                                                                                 | x          | -                   | x                    |  |
| GUYANA        | Georgetown                                                                                                                                                                                                                                     | <b>X</b> : | ,·<br>•             |                      |  |
| HAITI         | Camp-Perrin, Chardonnieres,<br>Limbe, Pont-Sonde                                                                                                                                                                                               | <b>.</b>   | -                   | x                    |  |
| HONDURAS      | San Marcos                                                                                                                                                                                                                                     | x          |                     | <b>x</b> .           |  |
| INDIA         | Anand, Bhopal, Cochin,<br>Dehra Dun, India-Pakistan<br>Peacekeeping Mission in<br>Srinagar, Solan, Trivandrum                                                                                                                                  | <b>QUA</b> | -                   | x                    |  |
|               | Bhubaneswar, Erode, Nagpur,<br>Raipur, Uijain, Visakhapatnam                                                                                                                                                                                   | -          | x                   | <b>x</b>             |  |
| INDONESIA     | Ambon (Maluku), Bandung, Bogor, Bukittinggi, Curug, Denpasar, Jepara, Kendari (South Kendari, Lainea + Tinanggea Districts) Malang, Manado, Padang, Palembang, Semarang, Solo, Subawa, Tanjung-Karang, Teluk-Betung, Ujung Pandang, Yogyakarta | ,<br>-     | <u></u>             | x                    |  |

| Country                    | Eligible duty stations                                                  |           | ated home<br>travel | Additional education |  |
|----------------------------|-------------------------------------------------------------------------|-----------|---------------------|----------------------|--|
| territory                  |                                                                         | 12 months |                     | grant travel         |  |
|                            |                                                                         |           |                     |                      |  |
| INDONESIA                  |                                                                         |           |                     |                      |  |
| (cont'd)                   | Galang, Island of<br>Madura, Jayapura (Irian<br>Jaya), Kupang, Mataram, |           |                     |                      |  |
|                            | Medan, Rimbo Bujang,<br>Tanjung-Pinang,                                 |           |                     |                      |  |
|                            | Tasikmalaya                                                             | -         | X                   | X                    |  |
| IRAN,<br>ISLAMIC           |                                                                         |           |                     |                      |  |
| REPUBLIC OF                | Teheran                                                                 | X         | -                   | X                    |  |
| IRAQ                       | Al-khalis, Arbil/Kirkuk,                                                |           |                     |                      |  |
| * MIN                      | Nasiriya, Ramadi                                                        | x         | -                   | x                    |  |
|                            | Baghdad, Basrah, Sweira                                                 | -         | x                   | x                    |  |
| ISRAEL                     | Tiberias                                                                | -         | -                   | x                    |  |
| KENYA                      | Bukura, Eldoret,                                                        |           |                     |                      |  |
|                            | Katumani, Kisii, Lamu,                                                  |           |                     |                      |  |
| •                          | Lanet, Malindi,<br>Naivasha, Nakuru                                     | -         | -                   | x                    |  |
|                            | Amolem, Garfassa,                                                       |           |                     |                      |  |
|                            | Katilu, Malka Daka,<br>Machakos, Merti,                                 |           |                     |                      |  |
|                            | Mount Kulal, Siakago                                                    | -         | X                   | X                    |  |
|                            | Marigat                                                                 | -         | X **                | X                    |  |
| KIRIBATI                   | Tarawa                                                                  | _         | x                   | x                    |  |
| KUWAIT                     | <b>Kuwa</b> it City                                                     | -         | x                   | -                    |  |
|                            |                                                                         |           |                     |                      |  |
| LAO PEOPLE'S<br>DEMOCRATIC |                                                                         |           |                     |                      |  |
| REPUBLIC                   | Pakse, Savannakhet,<br>Vientiane                                        | x         | _                   | · <b>X</b>           |  |

| Country                   | Eligible duty stations                 |           | Accelerated home leave travel |                        |  |
|---------------------------|----------------------------------------|-----------|-------------------------------|------------------------|--|
| territory                 |                                        | 12 months | 18 months                     | education grant travel |  |
|                           |                                        |           |                               |                        |  |
| LEBANON                   | Beirut, Tripoli                        | x         | -                             | x                      |  |
|                           | Nakura (Naqoura) 1/                    |           |                               |                        |  |
|                           | Tel-Amara                              | x         | -                             | -                      |  |
| LESOTHO                   | Leribe, Maseru,                        |           |                               |                        |  |
|                           | Mohale's Hoek                          | ~         | -                             | X                      |  |
| LIBERIA                   | Gbarnga, Suakoko                       | ~         | x                             | x                      |  |
|                           | Gbedin Nima County,                    |           |                               |                        |  |
|                           | Saniquellie                            | ~         | -                             | X                      |  |
|                           | Harper/Maryland County,<br>Monrovia    | x         | -                             | -                      |  |
|                           |                                        |           |                               |                        |  |
| LIBYAN ARAB<br>JAMAHIRIYA | Donahasi Pl Mari                       |           |                               |                        |  |
| JAMANIKIIA                | Benghazi, El Marj,<br>Jebel El-Akhdar, |           |                               |                        |  |
|                           | Misurata, Sirte,<br>Tripoli            | _         | x                             | <b>x</b> .             |  |
|                           | -                                      | -         | r.                            |                        |  |
|                           | Kufra, Sebha                           | X         | -                             | X                      |  |
| MADAGASCAR                | Ambatondrazaka (Lac                    |           |                               |                        |  |
|                           | Alaotra), Ambovombe/                   |           |                               |                        |  |
|                           | Fort-Dauphin                           | -         | X                             | Х                      |  |
|                           | Antananarivo, Nosy-Be                  | -         | -                             | X                      |  |
| MALAWI                    | Blantyre                               | _         | -                             | X **                   |  |
|                           | Lilongwe, Mzuzu, Zomba                 | <b>64</b> | -                             | x                      |  |
|                           |                                        |           |                               |                        |  |

 $<sup>\</sup>underline{1}/$  Under special arrangements established by the Secretary-General in view of the non-family nature of the duty station.

| Country    |                                           |              | Accelerated home |              |  |
|------------|-------------------------------------------|--------------|------------------|--------------|--|
| or         | Eligible duty stations                    | <u>leave</u> | travel           | education    |  |
| territory  |                                           | 12 months    | 18 months        | grant travel |  |
| MALAYSIA   | Alor Setar,                               |              |                  |              |  |
|            | Besut (Trengganu), Port Kelang, Sandakan, | _            | _                | x            |  |
|            | Sepilok (Sabah), Terolak                  | -            | -                | Α            |  |
| MALDIVES   | Feridhoo, Malé                            | x            | -                | x            |  |
| MALI       | Bamako                                    | -            | x                | -            |  |
|            | Gao, Kayes, Mopti,<br>Nara-Est (Sokolo),  |              |                  |              |  |
|            | Segou, Sikasso                            | x            | -                | x            |  |
| MAURITANIA | Kaedi, Kiffa,                             |              |                  |              |  |
|            | Nouadhibou, Selibaby                      | X            | -                | X            |  |
|            | Nouakchott                                | -            | x                | -            |  |
| MONGOLIA   | Ulan Bator                                | x            | -                | x            |  |
| MONTSERRAT | Plymouth                                  | <b></b>      | -                | x            |  |
| MOROCCO    | Azilal, Er-Rachidia,                      |              |                  | v            |  |
|            | Zagora                                    | ~            | X                | X            |  |
|            | Ouarzazate                                | -            | -                | X            |  |
| MOZAMBIQUE | Beira, Nampula,<br>Quelimane, Umbeluzi    | <b>x</b>     | -                | x            |  |
|            | Pemba, Ulongwe                            | х **         | _                | x            |  |
|            | Chokwe, Inhanbane,                        |              |                  |              |  |
|            | Marromeu, Songo                           | X *          | -                | x *          |  |
|            | Maputo                                    | <b>⇒</b>     | x                | x            |  |
|            |                                           |              |                  |              |  |

| Country     | Eligible duty stations                         |                                                  | ted home<br>travel | Additional   |  |
|-------------|------------------------------------------------|--------------------------------------------------|--------------------|--------------|--|
|             | Eligible duty stations                         | The second name of the second name of the second |                    | education    |  |
| territory   |                                                | 12 months                                        | 18 months          | grant travel |  |
| NEPAL       | Bhairawa, Biratnagar,                          |                                                  |                    |              |  |
|             | Damauli-Tanahu, Ilam,<br>Lamidanda, Malangawa, |                                                  |                    |              |  |
|             | Nepalganj, Phidim, Pokhra,                     |                                                  |                    |              |  |
|             | Silgarhi-Doti, Surkhet                         | X                                                | <b>eto</b>         | x            |  |
|             | Kathmandu                                      | -                                                | x                  | x            |  |
|             | Tamghas                                        | X *                                              | ***                | x *          |  |
| NETHERLANDS |                                                |                                                  |                    |              |  |
| ANTILLES    | Aruba, Bonaire, Curação,                       |                                                  |                    |              |  |
|             | Saba, St. Eustatius                            | -                                                | -                  | x            |  |
|             |                                                |                                                  |                    |              |  |
| NIGER       | Dosso, Maradi,                                 |                                                  |                    |              |  |
|             | Tahoua, Zinder                                 | X                                                | -                  | X            |  |
|             | Niamey                                         | -                                                | x                  | X            |  |
| NIGERIA     | Akure (Ondo State), Baga,                      |                                                  |                    |              |  |
|             | Epe, Ikot Abasi, Lagos,                        |                                                  |                    |              |  |
|             | Oron (Cross River State),                      |                                                  |                    | •            |  |
|             | Oshogbo, Port Harcourt                         |                                                  |                    |              |  |
|             | (Alu, Onne, Rumuotemi),                        |                                                  |                    |              |  |
|             | Zaria                                          | X                                                | -                  | x            |  |
|             | Auchi, Bauchi, Benin                           |                                                  |                    |              |  |
|             | City (Koko, Ogheye),                           |                                                  |                    |              |  |
|             | Ibadan, Jos/Vom, Kaduna,                       |                                                  |                    |              |  |
|             | Kano, Minna (Niger State)                      | -                                                | X                  | x            |  |
|             | Calabar, Ngala, Sokoto                         | x                                                | codu               | ***          |  |
|             | Ile-Ife, Maiduguri                             | -                                                | x                  | ~            |  |
| NIUE        | Alofi                                          | -                                                | x                  | x            |  |
| OWAN        | Museus                                         |                                                  | v                  | v            |  |
| OMAN        | Muscat                                         | -                                                | X                  | X            |  |