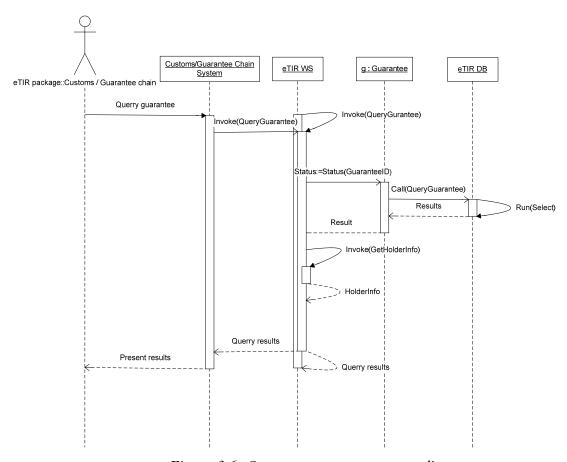

## 3.1.1.6. Query guarantee

Figure 3.6: Query guarantee sequence diagram

## 3.1.4.1.5. Query guarantee

The query guarantee use case has three functions:

- (a) allowing Customs authorities and the guarantee chain to obtain information on a guarantee (e.g. status or type),
- (b) allowing Customs authorities and the guarantee chain to obtain information related to TIR transports and
- (c) allowing Customs authorities and the guarantee chain to obtain information related to TIR operations.

The first function is of higher importance for the security of the system than the others, therefore, helpdesks will give higher priority to providing guarantee information (a).