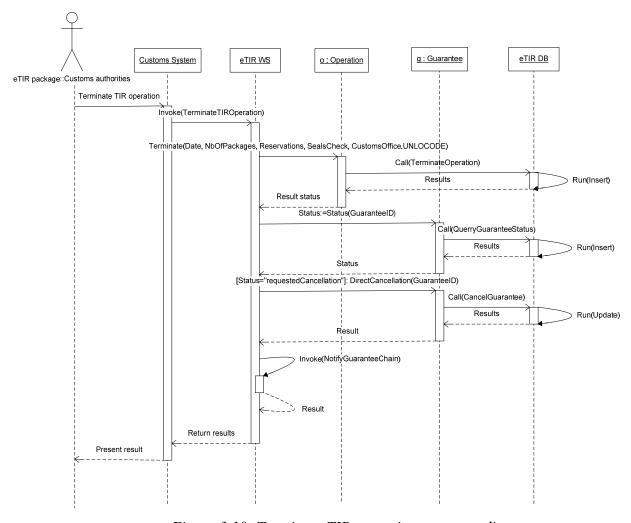

# 3.1.2.4. Terminate TIR operation

Figure 3.10: Terminate TIR operation sequence diagram