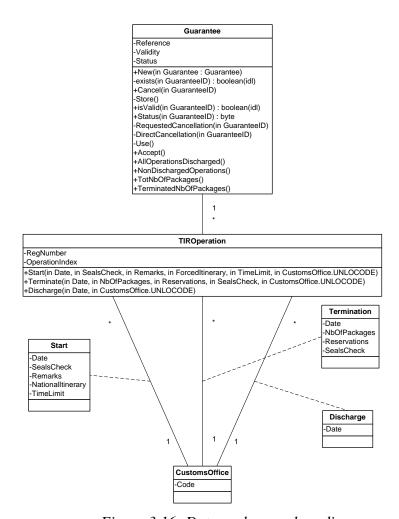

## 3.2.3. TIR operations class diagram

The TIR operation class diagram presents the classes involved in the exchange of operation-related information and the relationships between these classes.

Figure 3.16: Data exchange class diagram