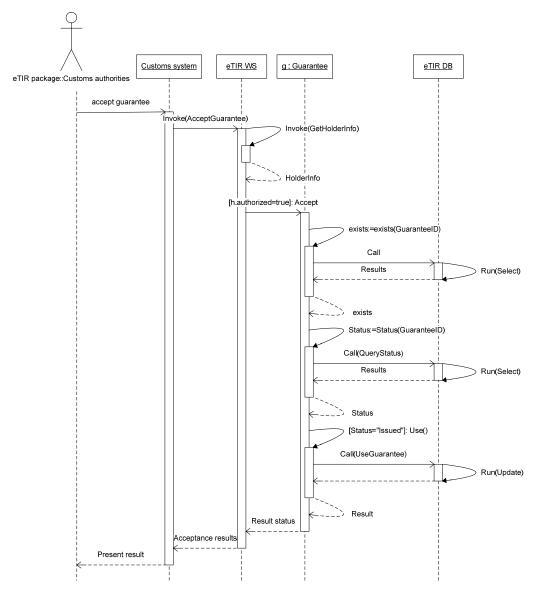

mics of the eTIR international system, and followed by a data analysis, which presents the attributes and the methods of the objects used and exchanged by the eTIR international system in the form of class diagrams.

#### 3.1. ACTIVITY ANALYSIS

The following sequence diagrams are devised on the basis of the activity diagrams presented in Chapter 2.3. They describe in details all interactions between the actors and the objects of the system.

## 3.1.1. Management by Customs of data on guarantees

## 3.1.1.1. Register guarantee chain

Annex



Figure 3.1: Register guarantee chain sequence diagram

# 3.1.1.2. Register guarantee



Figure 3.2: Register guarantee sequence diagram

# 3.1.1.3. Cancel guarantee

Annex



Figure 3.3: Cancel guarantee sequence diagram

# 3.1.1.4. Accept guarantee



Figure 3.4: Accept guarantee sequence diagram

## 3.1.1.5. Get holder information



Figure 3.5: Get operator information sequence diagram

## 3.1.1.6. Query guarantee



Figure 3.6: Query guarantee sequence diagram

# 3.1.2. Data exchange

# 3.1.2.1. Record consignment



Figure 3.7: Record consignment sequence diagram

# 3.1.2.2. Update consignment information



Figure 3.8: Update consignment information sequence diagram

# 3.1.2.3. Start of TIR operation



Figure 3.9: Start of TIR operation sequence diagram

# 3.1.2.4. Terminate TIR operation



Figure 3.10: Terminate TIR operation sequence diagram

# 3.1.2.5. Discharge TIR operation



Figure 3.11: Discharge TIR operation sequence diagram

# 3.1.2.6. Notify guarantee chain



Figure 3.12: Notify guarantee chain sequence diagram

##