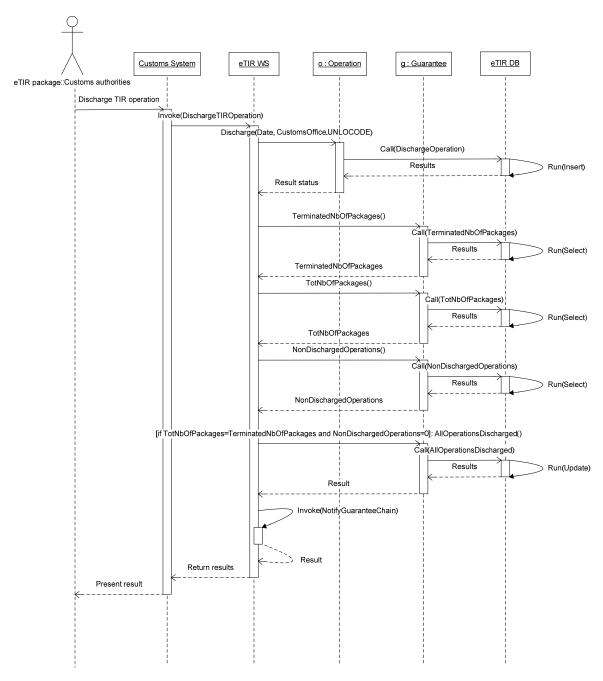

# 3.1.2.5. Discharge TIR operation

Figure 3.11: Discharge TIR operation sequence diagram