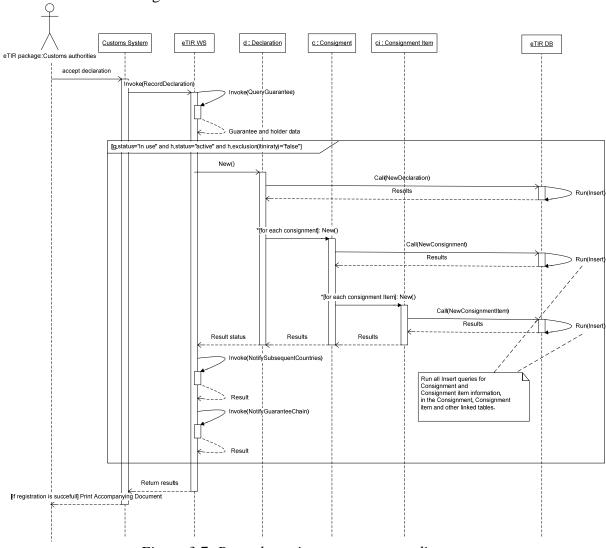

# 3.1.2.1. Record consignment

Figure 3.7: Record consignment sequence diagram

#### 3.1.4.2.1. Record consignment

- 1. The Customs system of the country of departure is not functioning.
- 2. The connection between the Customs system of the country of departure and the eTIR international system is broken.

3. The eTIR international system is not functioning.

#### Fall-backs:

- 1. Customs authorities fill-in manually a paper accompanying document that will serve as the primary source of information for the TIR transport. The holder is informed that countries along the itinerary will not receive advance information. The holder remains responsible to comply with advance information requirements in subsequent countries.
- 2. The accompanying document produced by the Customs system becomes the primary source of information for the TIR transport. The holder is informed that countries along the itinerary will not receive advance information. The holder remains responsible to comply with advance information requirements in subsequent countries.
- 3. Same as 2.