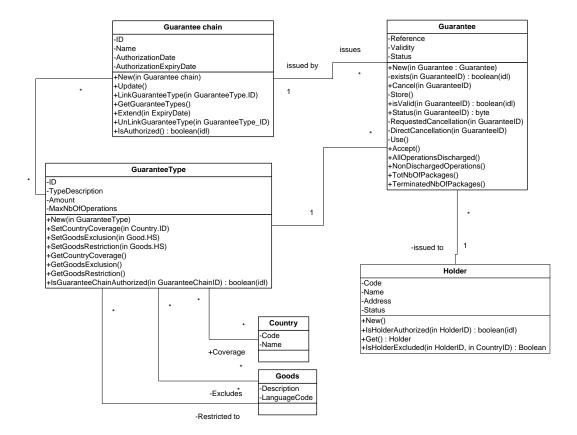

## 3.2.1. Management by Customs of data on guarantees class diagram

The management by Customs of data on guarantees class diagram presents the classes involved in providing guarantee-related information and the relationships between these classes.

<sup>&</sup>lt;sup>3</sup> The WCO Council should approve the WCO data model version 3 by the end of 2008.

ECE/TRANS/WP.30/GE.1/2007/13/Rev.2 page 29 Annex

Figure 3.14: Customs management of guarantees class diagram