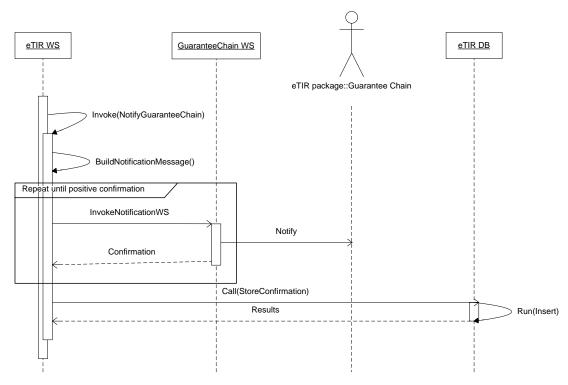

# 3.1.2.6. Notify guarantee chain

Figure 3.12: Notify guarantee chain sequence diagram