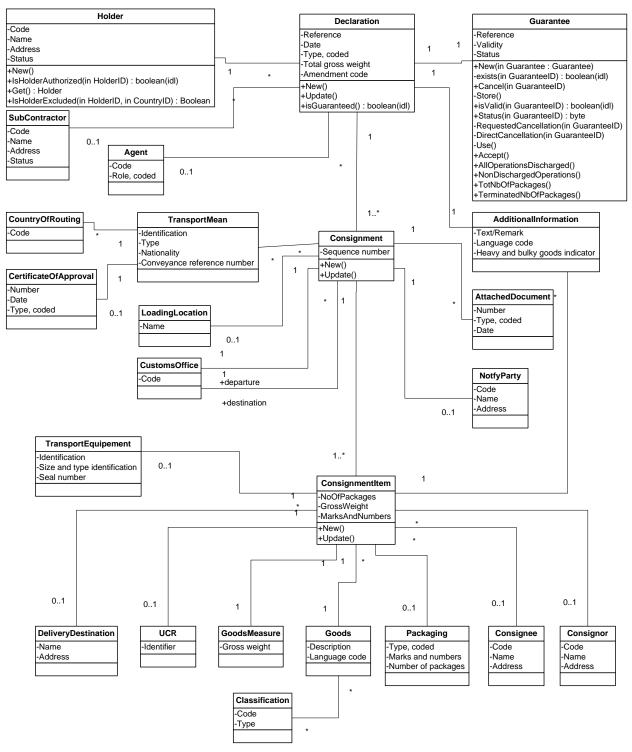

# 3.2.2. Declaration class diagram

The declaration class diagram presents the classes involved in the exchange of declaration-related information and the relationships between these classes.

# ECE/TRANS/WP.30/GE.1/2007/13/Rev.2 page 30 Annex

Figure 3.15: Declaration class diagram