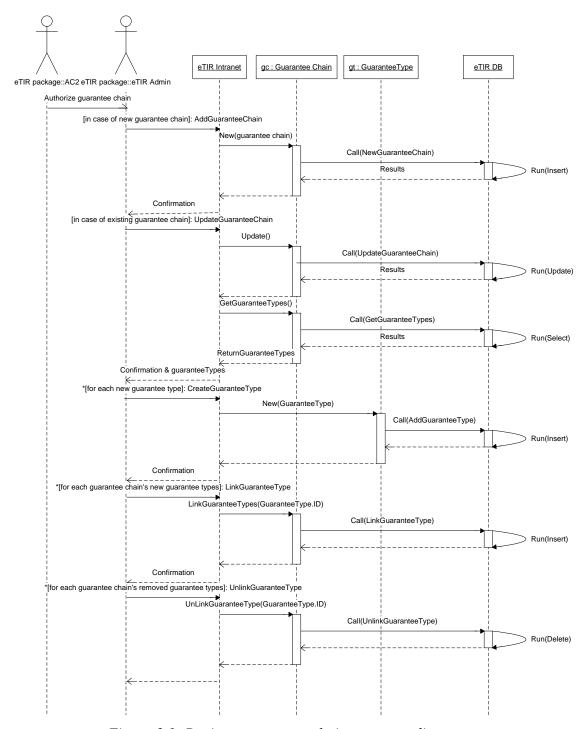

## 3.1.1.1. Register guarantee chain

Annex

Figure 3.1: Register guarantee chain sequence diagram