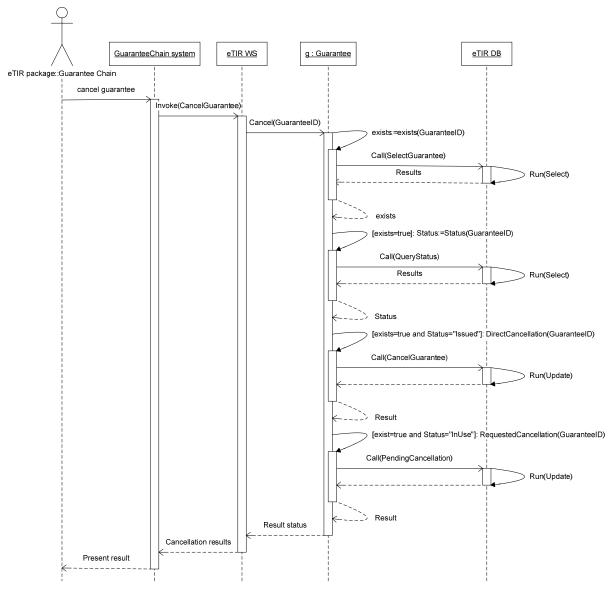

# 3.1.1.3. Cancel guarantee

Annex

Figure 3.3: Cancel guarantee sequence diagram