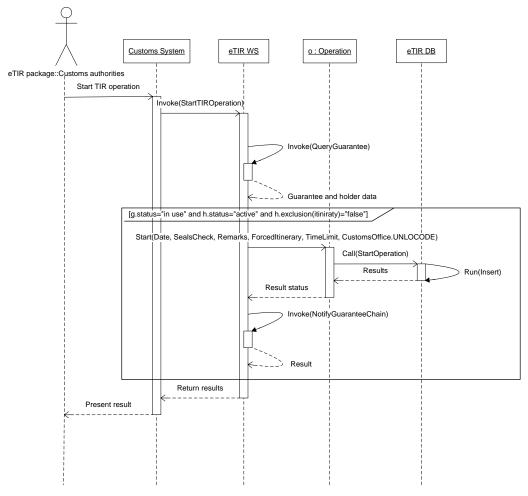

# 3.1.2.3. Start of TIR operation

Figure 3.9: Start of TIR operation sequence diagram