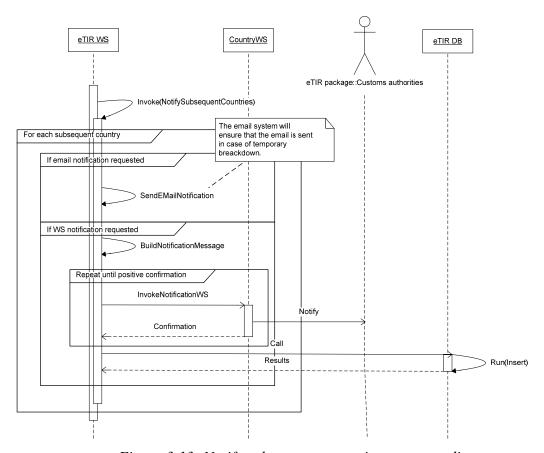

## 3.1.2.7. Notify subsequent countries

Figure 3.13: Notify subsequent countries sequence diagram