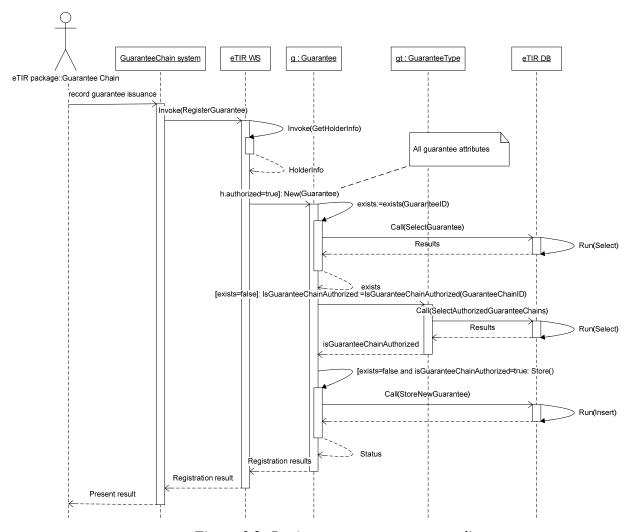

|     |

### 3. ANALYSIS

The analysis chapter is subdivided into two parts, starting with the activity analysis, which depicts the dynamics of the eTIR international system, and followed by a data analysis, which presents the attributes and the methods of the objects used and exchanged by the eTIR international system in the form of class diagrams.

#### 3.1. ACTIVITY ANALYSIS

The following sequence diagrams are devised on the basis of the activity diagrams presented in Chapter 2.3. They describe in details all interactions between the actors and the objects of the system.

## 3.1.1. Management by Customs of data on guarantees

## 3.1.1.1. Register guarantee chain

Annex



Figure 3.1: Register guarantee chain sequence diagram

# 3.1.1.2. Register guarantee



Figure 3.2: Register guarantee sequence diagram

# 3.1.1.3. Cancel guarantee

Annex



Figure 3.3: Cancel guarantee sequence diagram

# 3.1.1.4. Accept guarantee



Figure 3.4: Accept guarantee sequence diagram

## 3.1.1.5. Get holder information



Figure 3.5: Get operator information sequence diagram

## 3.1.1.6. Query guarantee



Figure 3.6: Query guarantee sequence diagram

# 3.1.2. Data exchange

# 3.1.2.1. Record consignment



Figure 3.7: Record consignment sequence diagram

# 3.1.2.2. Update consignment information



Figure 3.8: Update consignment information sequence diagram

# 3.1.2.3. Start of TIR operation



Figure 3.9: Start of TIR operation sequence diagram

# 3.1.2.4. Terminate TIR operation



Figure 3.10: Terminate TIR operation sequence diagram

# 3.1.2.5. Discharge