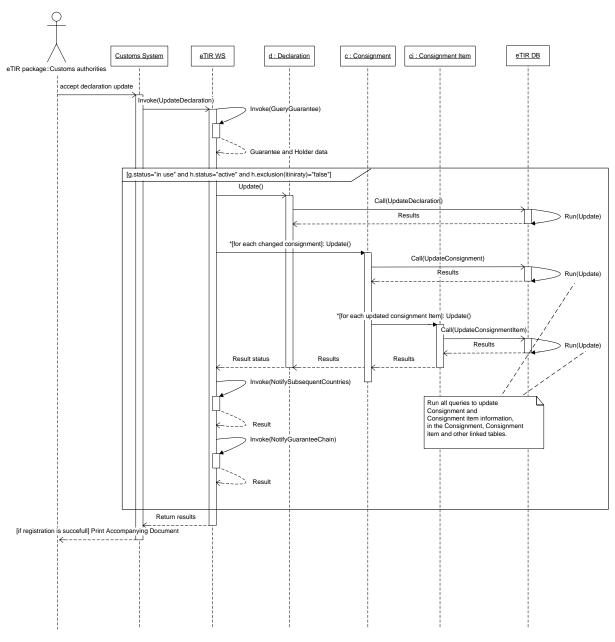

# 3.1.2.2. Update consignment information

Figure 3.8: Update consignment information sequence diagram

## 3.1.4.2.2. Update consignment information

The same potential problems and fall-backs as those of the record consignment use case apply. Moreover, if the TIR transport has already begun using a fall-back procedure, fall-back procedure 2 shall be used.