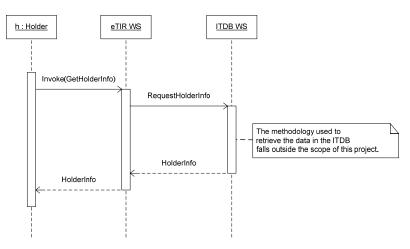

## 3.1.1.5. Get holder information

Figure 3.5: Get operator information sequence diagram

### 3.1.4.1.4. Get holder information

Potential problems:

- 1. The ITDB is not functioning.
- 2. The connection between the ITDB and the eTIR international system is broken.

Fall-backs:

- 1. The eTIR international system will use a local replica of the ITDB and include a warning code, informing that a replica of the ITDB is the source of the information and that the information might not be up to date.
- 2. Same as 1.