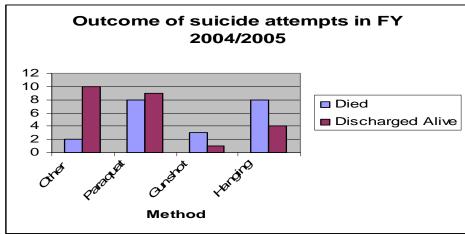

ified                  | Total |
| Single live birth            | 3496  |
| Single stillbirth            | 35    |
| Twins, both live born        | 34    |
| Twins, one live born and one |       |
| stillborn                    | 3     |
| Grand Total                  | 3568  |

#### **SUICIDE**

The tables and graphs shown below provide information on the methods used by all the suicide cases that were reported to the national public health facilities, and also the outcome according to sex and age. From the data of FY04/05, a number of suicide cases have declined compared to the past years. Out of the total of 45 reported cases, males account for 57% while females account for 43%.

The age-group accounting for the highest number of suicide cases and is between the age of 15



and 19.





# Main causes for hospitalization of neonates and infants in 2003

| Types of diseases                                            | Males | Females | Grand<br>Total |
|--------------------------------------------------------------|-------|---------|----------------|
| _ · ·                                                        |       |         |                |
| Pneumonia, unspecified                                       | 220   | 199     | 419            |
| Acute bronchiolitis, unspecified                             | 159   | 95      | 254            |
| Neonatal aspiration of meconium                              | 69    | 80      | 149            |
| Diarrhoea and gastroenteritis of presumed infectious origin  | 39    | 35      | 74             |
| Observation for other suspect