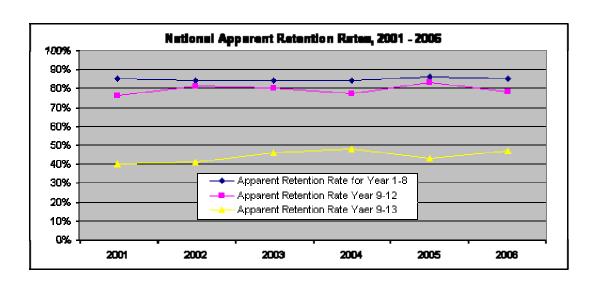

| 20   | 20    | 20        |      |      |      |
| Year Level                                       | 01   | 02    | 03        | 2004 | 2005 | 2006 |
|                                                  | 85   | 84    | 84        |      |      |      |
| Apparent Retention Rate for Years 1-8            | %    | %     | %         | 84%  | 86%  | 85%  |
|                                                  | 76   | 81    | 80        |      |      |      |
| Apparent Retention Rate for Years 9-12           | %    | %     | %         | 77%  | 83%  | 78%  |
|                                                  | 40   | 41    | 46        |      |      |      |
| Apparent Retention Rate for Yrs.9-13             | %    | %     | %         | 48%  | 43%  | 47%  |



| Drop  | out Ra  | ites (% | 5)   |      |      |      |      |      |      |       |           |       |
|-------|---------|---------|------|------|------|------|------|------|------|-------|-----------|-------|
| by ye | ar leve | el      |      |      |      |      |      |      |      |       |           |       |
|       | yr1-    | yr2-    | yr3- | yr4- | yr5- | yr6- | yr7- | yr8- | yr9- | yr10- |           | yr12- |
| Year  | yr2     | yr3     | yr4  | yr5  | yr6  | yr7  | yr8  | yr9  | yr10 | yr11  | yr11-yr12 | yr13  |
| 2002/ |         |         |      |      |      |      |      |      |      |       |           |       |
| 3     | 5       | 1       | 0    | 4    | 1    | 3    | 2    | 9    | 4    | 12    | 4         | 38    |
| 2003/ |         |         |      |      |