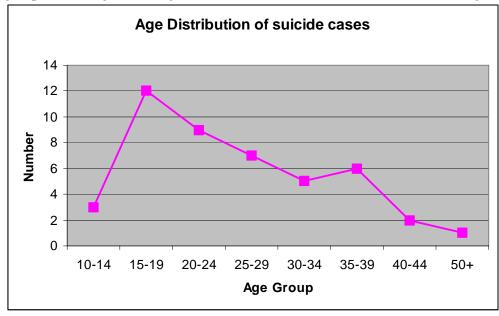

---|
| unspecified                  | Total |
| Single live birth            | 3496  |
| Single stillbirth            | 35    |
| Twins, both live born        | 34    |
| Twins, one live born and one |       |
| stillborn                    | 3     |
| Grand Total                  | 3568  |

#### **SUICIDE**

The tables and graphs shown below provide information on the methods used by all the suicide cases that were reported to the national public health facilities, and also the outcome according to sex and age. From the data of FY04/05, a number of suicide cases have declined compared to the past years. Out of the total of 45 reported cases, males account for 57% while females account for 43%.

The age-group accounting for the highest number of suicide cases and is between the age of 15



and 19.





# Main causes for hospitalization of neonates and infants in 2003

| Types of diseases                                            | Males | Females | Grand<br>Total |
|--------------------------------------------------------------|-------|---------|----------------|
| _ · ·                                                        |       |         |                |
| Pneumonia, unspecified                                       | 220   | 199     | 419            |
| Acute bronchiolitis, unspecified                             | 159   | 95      | 254            |
| Neonatal aspiration of meconium                              | 69    | 80      | 149            |
| Diarrhoea and gastroenteritis of presumed infectious origin  | 39    | 35      | 74             |
| Observation for