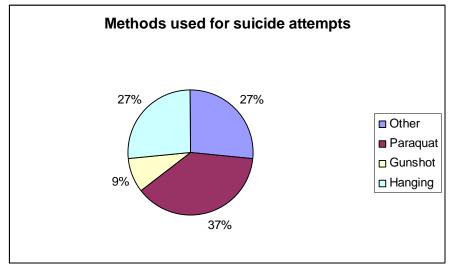

ecified                  | Total |
| Single live birth            | 3496  |
| Single stillbirth            | 35    |
| Twins, both live born        | 34    |
| Twins, one live born and one |       |
| stillborn                    | 3     |
| Grand Total                  | 3568  |

#### **SUICIDE**

The tables and graphs shown below provide information on the methods used by all the suicide cases that were reported to the national public health facilities, and also the outcome according to sex and age. From the data of FY04/05, a number of suicide cases have declined compared to the past years. Out of the total of 45 reported cases, males account for 57% while females account for 43%.

The age-group accounting for the highest number of suicide cases and is between the age of 15



and 19.





# Main causes for hospitalization of neonates and infants in 2003

| Types of diseases                                            | Males | Females | Grand<br>Total |
|--------------------------------------------------------------|-------|---------|----------------|
| _ · ·                                                        |       |         |                |
| Pneumonia, unspecified                                       | 220   | 199     | 419            |
| Acute bronchiolitis, unspecified                             | 159   | 95      | 254            |
| Neonatal aspiration of meconium                              | 69    | 80      | 149            |
| Diarrhoea and gastroenteritis of presumed infectious origin  | 39    | 35      | 74             |
| Observation for other suspe