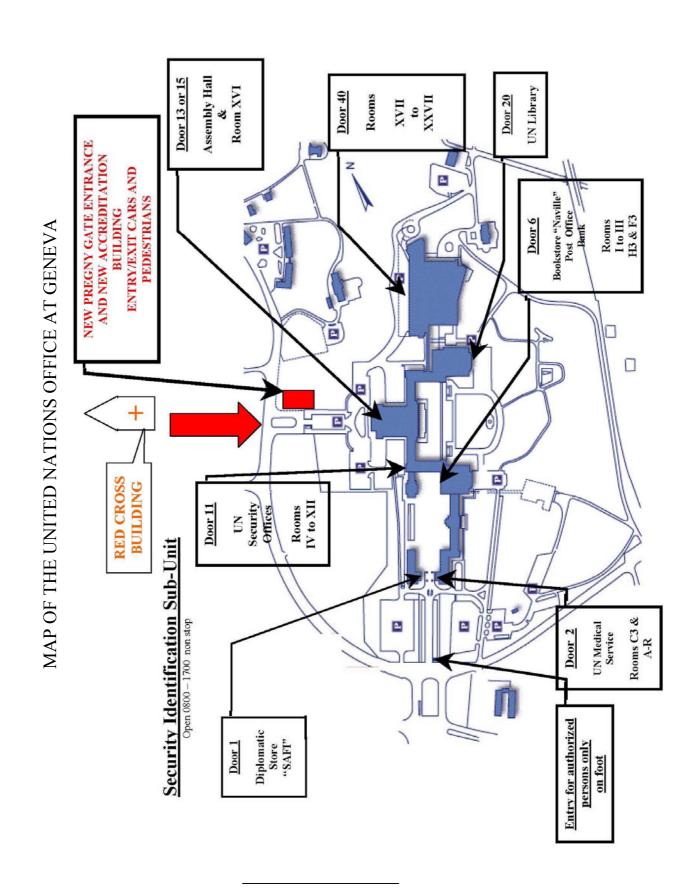

Annotations to the agenda will be circulated as document ST/SG/AC.10/C.3/59/Add.1.

In view of the new security measures concerning access to the Palais des Nations, delegations are requested to inform the secretariat (ECE Transport Division) of their exact composition. Access to the Palais des Nations will be restricted to the bearers of an identity card which will be issued by the Security and Safety Section, new Security building at the Pregny gate (please see the plan on the last page).