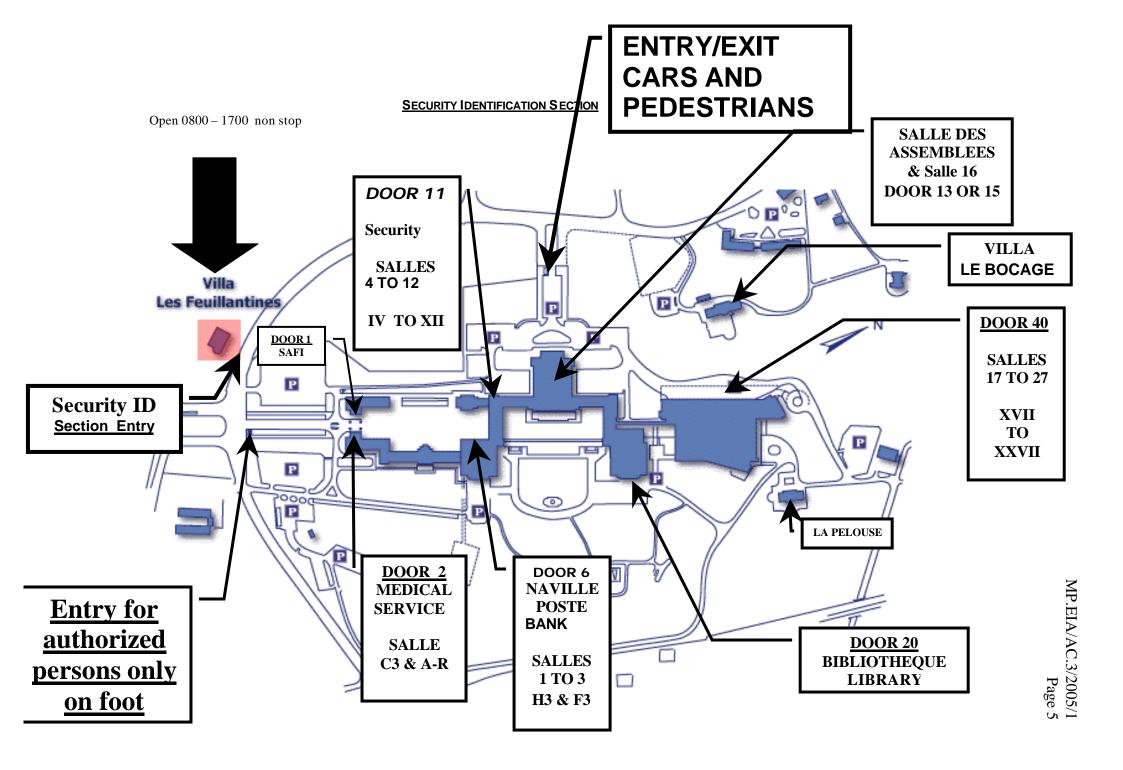

(wiecher.schrage@unece.org). Prior to the meeting, delegates are requested to present themselves at the Pass and Identification Unit of the UNOG Security and Safety Section, located at the Villa Les Feuillantines, 13, Avenue de la Paix (a map is attached) to pick up their identification badge. In case of difficulty, please contact the UNECE secretariat by telephone (extension 71204).