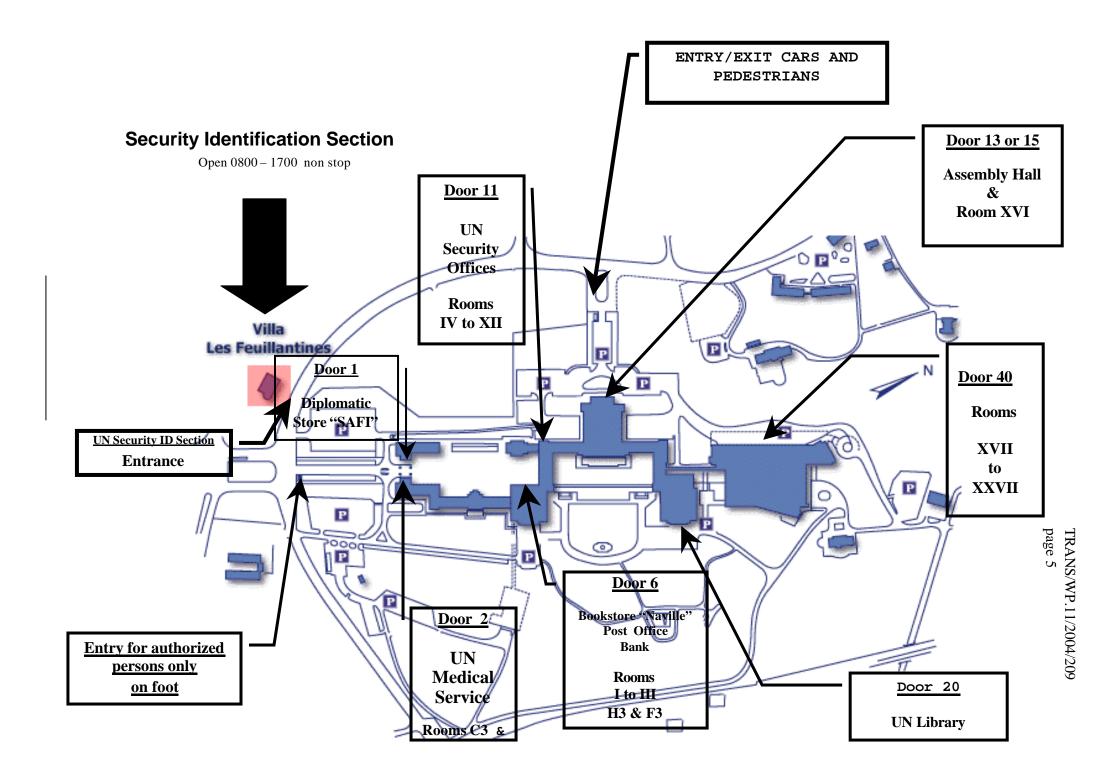

**Note 4:** In view of the security arrangements for access to the Palais des Nations, delegations are asked to inform the secretariat (UNECE Transport Division) of their exact composition

asked to inform the secretariat (UNECE Transport Division) of their exact composition. Access to the Palais des Nations will only be granted to those in possession of an identity card issued by the Safety and Security Section, Villa les Feuillantines, 13, Avenue de la Paix (see map on last page).

Delegates who are not in possession of a valid identity card are asked to fill out the registration form on page 4 in advance, and to send it by fax (41 22 917 00 39) or by E.mail (chantal.baudet@unece.org) no later than two weeks before the meeting commences.