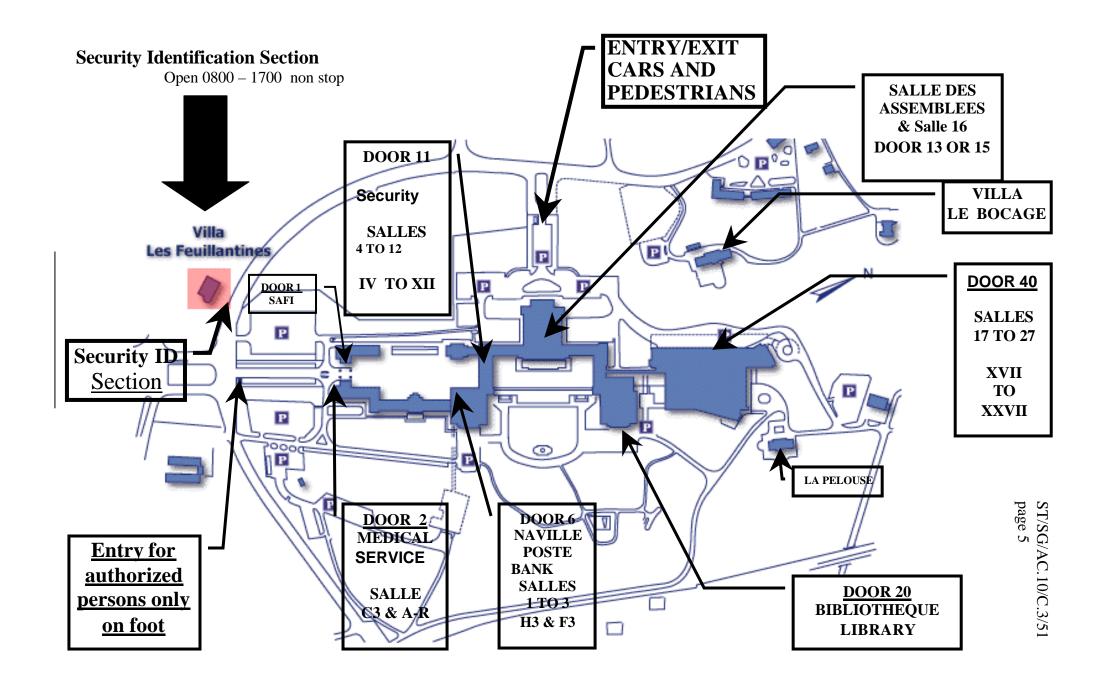

\*\*\*\*

- **Note 1:** At its twenty-second session, the Sub-Committee of Experts elected Mr. S. Benassai (Italy) and Mr. F. Wybenga (United States of America) respectively Chairman and Vice-Chairman for the biennium 2003-2004 (ST/SG/AC.10/C.3/42, para. 64).
- Note 2: The deadline for submission of documents is 3 September 2004. The secretariat will accept proposals until 10 September, provided that it has been informed of the title and expected length of the document before 3 September.
- **Note 3:** For reasons of economy, delegations are invited to keep their own copies of documents and to bring them to the meeting.
- Note 4: Documents may be consulted on the United Nations Economic Commission for Europe web site:
  http://www.unece.org/trans/danger/danger.htm
- Note 5: In view of the security arrangements for access to the Palais des Nations, delegations are asked to inform the secretariat (UNECE Transport Division) of their exact composition. Access to the Palais des Nations will only be granted to those in possession of an identity card issued by the Safety and Security Section, Villa les Feuillantines, 13, Avenue de la Paix (see map on last page).