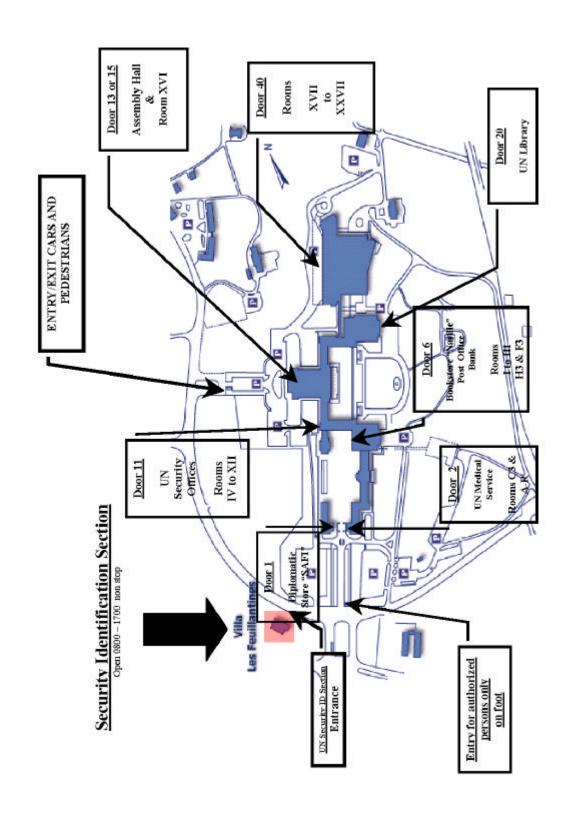

\*/ Accreditation procedures have been introduced for all delegates attending meetings held at the Palais des Nations. Therefore, delegates are requested to fill-in one of the attached registration forms (also available from the Internet web site of the UNECE Transport Division) and to transmit the duly filled-in form at the latest two weeks before the session to the UNECE Transport Division, either by fax (+41 22 917 00 39) or by e-mail (nelly.enonler@unece.org or juan.ramos.garcia@unece.org). In Geneva, prior to the session, delegates are requested to present themselves at the Pass and Identification Unit of the UNOG Security and Safety Section, located at Villa Les Feuillantines, 13 Avenue de la Paix for the issuance of an identification badge. In case of difficulties, phone the UNECE secretariat (Int. 71112 or 71998).