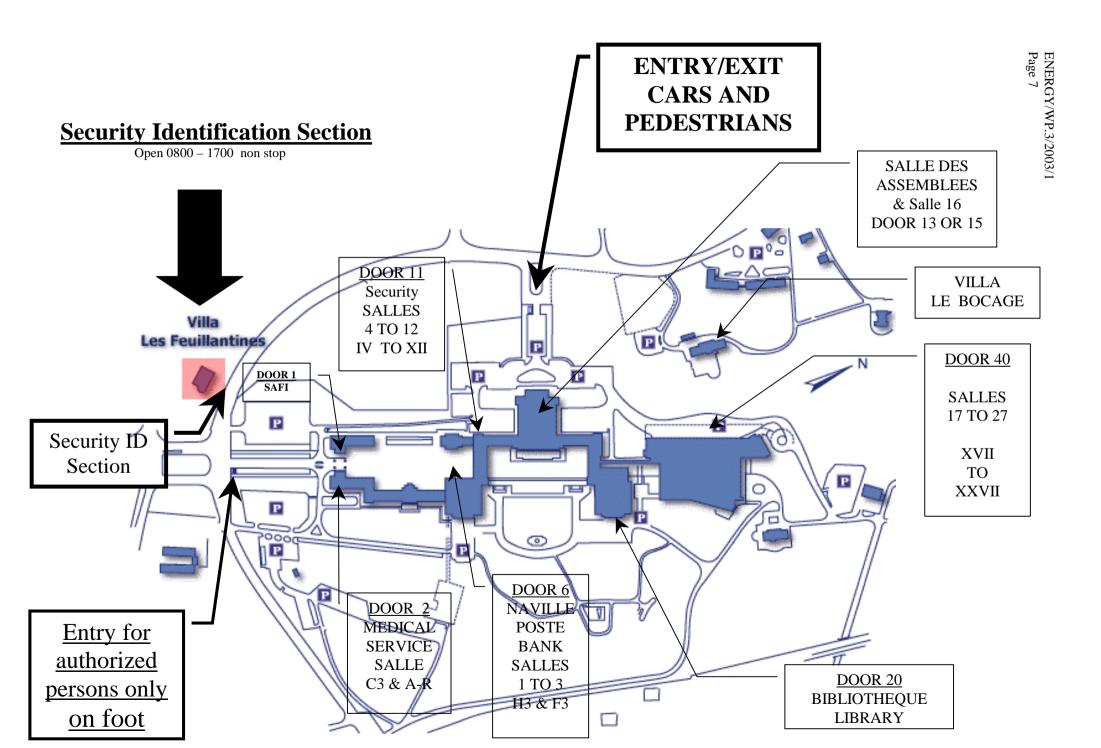

#### **REGISTRATION FORM**

In view of the security arrangements for access to the Palais des Nations, delegations are asked to inform the secretariat (UNECE Sustainable Energy Division) of their exact composition. Access to the Palais des Nations will be granted only to those in possession of an identity card issued by the Safety and Security Section, Villa les Feuillantines, 13 Avenue de la Paix (see map).