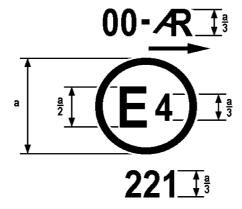

GE.01-21633

Annex 2, Model A of the approval mark, correct the figure to read:

a = 8 mm min.

v