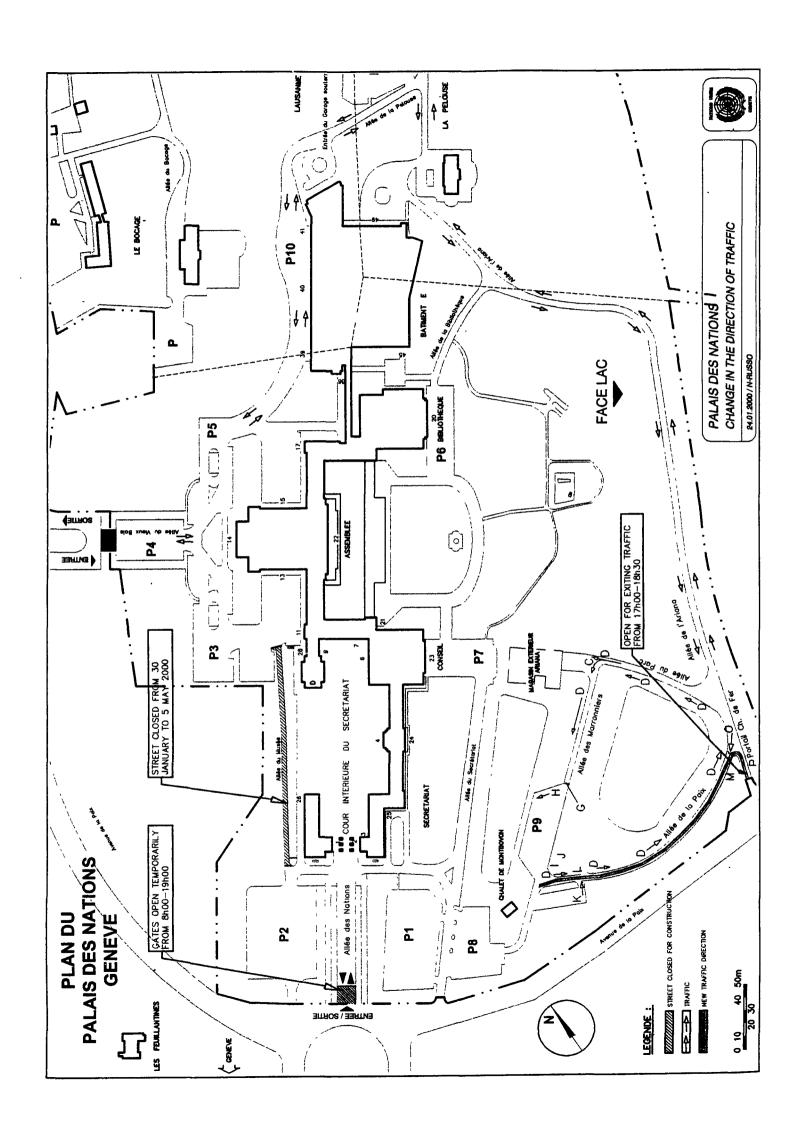

These road works will be undertaken: from Monday, 31 January to Friday, 5 May 2000.

During this period:

- the Allée du Musée will be closed to pedestrians and vehicles; and
- part of lower car park P3 will be reserved for site equipment.
- 2. Access to the Palais des Nations during the above period:
  - the Pregny gate will remain the principal access point and will be open around the clock every day;
  - the Place des Nations gate will be open temporarily every day from 8 a.m. to 7 p.m., but only for pedestrians and accredited vehicles; and
  - the railway gate will be open for vehicles leaving between 5 p.m. and 6.30 p.m.
- 3. Redirection of traffic on the Allée de la Paix and the Allée du Parc (see annexed map)

On a trial basis, and likewise as from Monday, 31 January 2000, the following changes will be made on the two one-way roads starting at the railway gate:

- vehicles heading towards the old buildings will now enter via the Allée du Parc (in the direction of the Ariana storehouse and door 30) and then the Allée des Marronniers; and
- vehicles coming from the car parks of the old buildings will leave via the Allée de la Paix.