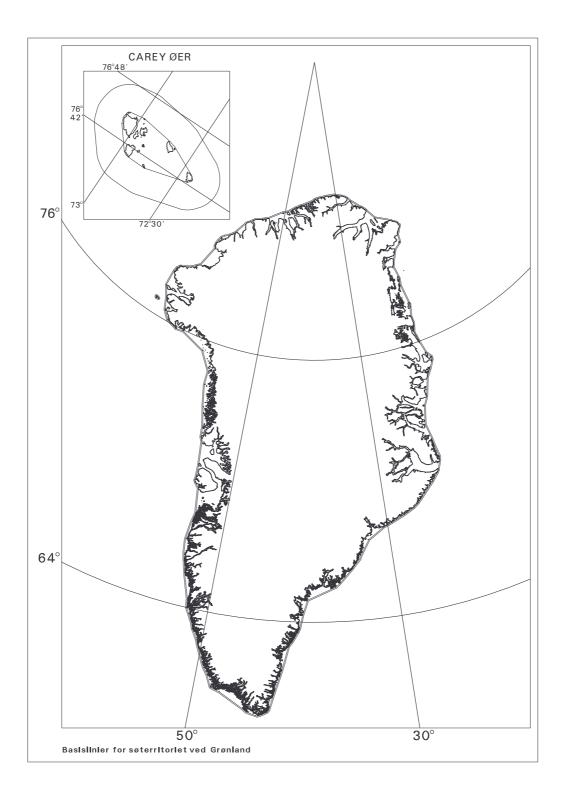

2°46'.131 W |
| 205   | Northeasternmost point of Björlings Ø | 76°43'.002 N 72°32'.592 W |
| 206   | Point on Björlings Ø                  | 76°42'.890 N 72°31'.521 W |
| 207   | Point on Björlings Ø                  | 76°42'.747 N 72°30'.749 W |
| 208   | Point on Björlings Ø                  | 76°42'.463 N 72°29'.768 W |
| 209   | Point on Björlings Ø                  | 76°42'.334 N 72°29'.910 W |
| 191   | Southernmost point of Björlings Ø     | 76°41'.989 N 72°31'.235 W |

The baseline around Carey Øer is defined as straight geodetic lines. All coordinates are stated in the World Geodetic System 1984 (WGS84).

#### Section 2

The Royal Decree shall enter into force on 1 November 2004.

Given at Amalienborg, 15 October 2004 Under Our Royal Hand and Seal MARGRETHE R. / Per Stig Møller



Baselines for the territorial sea of Greenland

# (c) <u>Executive Order on the Exclusive Economic Zone of Greenland</u> 20 October 2004<sup>13</sup>

In pursuance of section 2(2) of Act no. 411 of 22 May 1996 on Exclusive Economic Zones, which has been put into force for Greenland by Royal Decree no. 1005 of 15 October 2004, it is hereby provided:

- 1. The exclusive economic zone of Greenland shall comprise waters outside and abutting the territorial waters up to a distance of 200 nautical miles from the baselines in force from time to time. As regards the course of the baselines, reference is made to Royal Decree no. 1004 of 15 October 2004 on Amendment of Royal Decree on Delimitation of the Territorial Waters of Greenland.
- (2) The delimitation of the exclusive economic zone of Gree