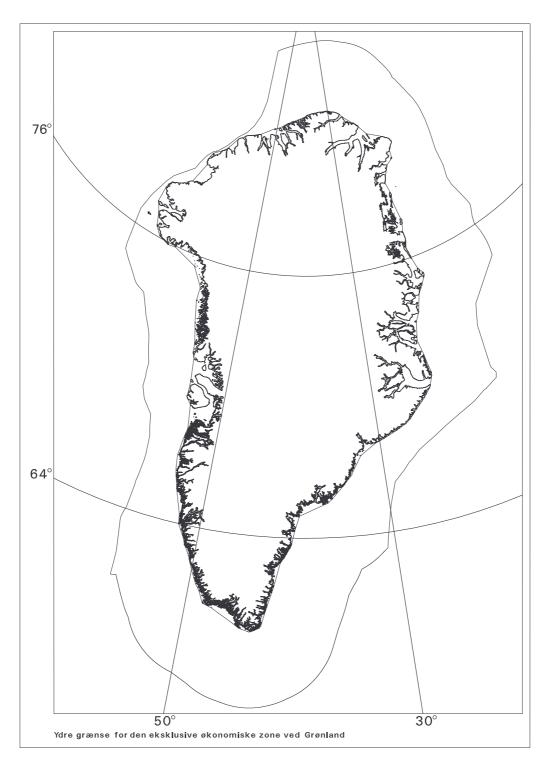

ion (degrees, minutes,

# no seconds) 1 74°21'46.9"N 2 72°49'22.2"N 3 71°52'50.8"N 4 69°54'34.4"N 5 69°35'00.0"N

The points above are defined according to the World Geodetic System 1984 (WGS84).

- 5. The outer limit of the exclusive economic zone is marked by the National Survey and Cadastre on publicly accessible charts.
- 6. A list of the coordinates outlined in this Executive Order as well as the charts indicated in section 5 shall be deposited with the Secretary General of the United Nations.
- 7. This Executive Order shall enter into force on 1 November 2004.
- (2) Executive Orders no. 629 of 22 December 1976 and no. 176 of 14 May 1980 on the Fishing Territory of Greenland as Amended shallbe annulled on 1 November 2004.

Ministry of Foreign Affairs, 20 October 2004 PER STIG MØLLER



Outer limits of the exclusive economic zone of Greenland

# B. Treaties

List of Geographical Coordinates of Points, as Specified in the Agreement between the People's Republic of China and the Socialist Republic of Viet Nam on the Delimitation of the Territorial Sea, the Exclusive Economic Zone and Continental Shelf in Beibu Bay/Gulf of Tonkin, which was signed by the Two Countries on 25 December 2000<sup>14</sup>

| Point No.1:  | latitude 21° 28'12.5"North  | Longitude 108° 06'04.3"East  |
|--------------|-----------------------------|------------------------------|
| Point No.2:  | latitude 21 ° 28'01.7"North | Longitude 108 ° 06'01.6"East |
| Point No.3:  | latitude 21° 27'50.1"North  | Longitude 108° 05'57.7 "East |
| Point No.4:  | latitude 21° 27'39.5"North  | Longitude 108° 05'5